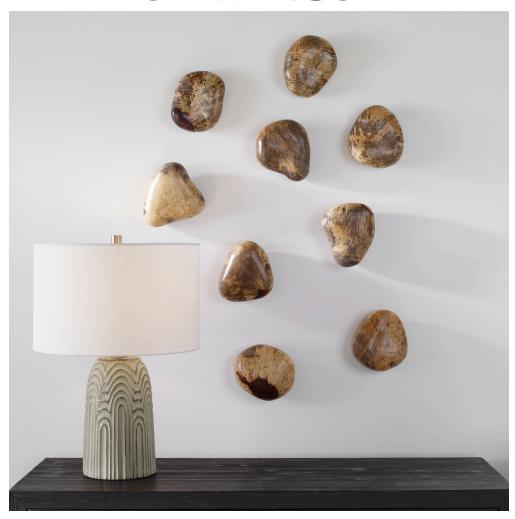

## PEBBLES WOOD WALL DECOR, BLONDE, S/9

ITEM #04324

Bringing the elements of nature indoors, these fun wall pebbles feature solid tamarind wood with natural spalting details in a natural blonde finish. Solid wood will continue to move with temperature and humidity changes, which can result in small cracks and uneven surfaces, adding to its authenticity and character. Sizes and grain pattern may vary due to the authentic nature.

**Dimensions:** 6 W X 5 H (in)

Weight: 12

Ship Via:Small ParcelUPC Number:792977043240