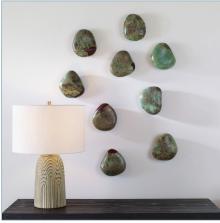

## **Complementary Items**

PEBBLES WOOD WALL DECOR, WALNUT, S/9

04323 | 6 W X 5 H (IN)

PEBBLES WOOD WALL DECOR, AQUA, S/9

04325 | 6 W X 5 H (IN)