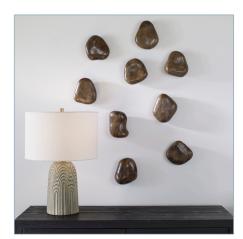

## **Complementary Items**

PEBBLES WOOD WALL DECOR, WALNUT, S/9

04323 | 6 W X 5 H (IN)

PEBBLES WOOD WALL DECOR, AQUA, S/9

04325 | 6 W X 5 H (IN)