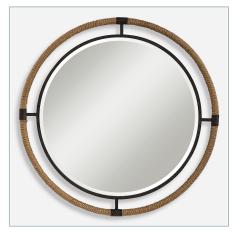

## **Complementary Items**

**MELVILLE ROUND MIRROR** 

09475 | 36.25 W X 36.25 H (IN)

FIRTH SMALL BENCH, NAVY

23598 | 23.75 W X 20.25 H X 16.75 D (IN)

**FAWN SMALL BENCH** 

23662 | 23.5 W X 20.5 H X 15.5 D (IN)