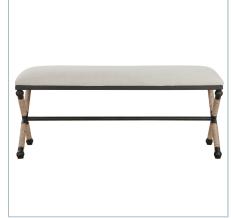

FIRTH SMALL BENCH, OATMEAL

23566 | 23.75 W X 20.25 H X 16.75 D (IN)

FIRTH BENCH, OATMEAL

23528 | 47.5 W X 21.25 H X 16 D (IN)

**BRADDOCK SMALL BENCH** 

23228 | 23.75 W X 20.25 H X 16 D (IN)

**BRADDOCK BENCH** 