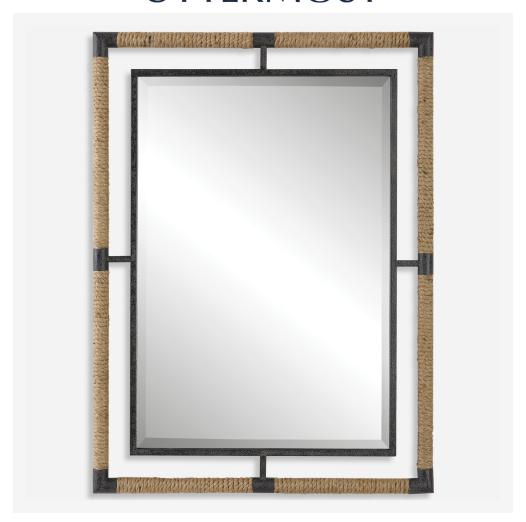

## **MELVILLE MIRROR**

ITEM #09769

This forged iron mirror frame is finished in a textured rust black that is wrapped in natural rope bringing a coastal feel to any room. The mirror is surrounded by a generous 1 1/4" bevel. May be hung horizontal or vertical.

**Dimensions:** 28 W X 38 H (in)

Weight: 35

Ship Via:Small ParcelUPC Number:792977097694