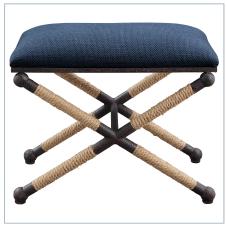

## **Complementary Items**

**MELVILLE ROUND MIRROR** 

09475 | 36.25 W X 36.25 H (IN)

FIRTH SMALL BENCH, NAVY

23598 | 23.75 W X 20.25 H X 16.75 D (IN)

**FAWN SMALL BENCH** 

23662 | 23.5 W X 20.5 H X 15.5 D (IN)