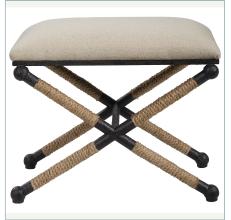

## **Complementary Items**

**MELVILLE ROUND MIRROR** 

09475 | 36.25 W X 36.25 H (IN)

FIRTH SMALL BENCH, NAVY

23598 | 23.75 W X 20.25 H X 16.75 D (IN)

**FAWN SMALL BENCH** 

23662 | 23.5 W X 20.5 H X 15.5 D (IN)