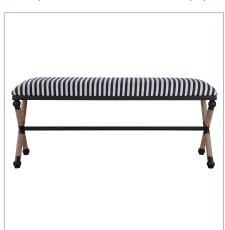

FIRTH SMALL BENCH, OATMEAL

23566 | 23.75 W X 20.25 H X 16.75 D (IN)

FIRTH BENCH, OATMEAL

23528 | 47.5 W X 21.25 H X 16 D (IN)

**BRADDOCK SMALL BENCH** 

23228 | 23.75 W X 20.25 H X 16 D (IN)

**BRADDOCK BENCH** 