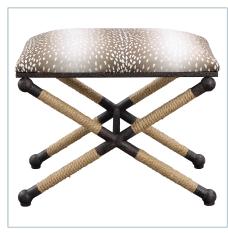

## **Complementary Items**

**MELVILLE ROUND MIRROR** 

09475 | 36.25 W X 36.25 H (IN)

FIRTH SMALL BENCH, NAVY

23598 | 23.75 W X 20.25 H X 16.75 D (IN)

**FAWN SMALL BENCH** 

23662 | 23.5 W X 20.5 H X 15.5 D (IN)