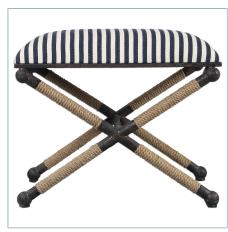

## **Complementary Items**

**MELVILLE ROUND MIRROR** 

09475 | 36.25 W X 36.25 H (IN)

FIRTH SMALL BENCH, NAVY

23598 | 23.75 W X 20.25 H X 16.75 D (IN)

**FAWN SMALL BENCH** 

23662 | 23.5 W X 20.5 H X 15.5 D (IN)