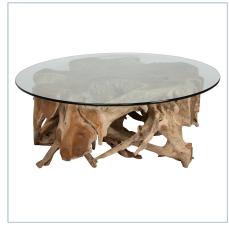

## **Complementary Items**

**TEAK WOOD CONSOLE** 

25593 | 59 W X 34.6 H X 17.72 D (IN)

TEAK ROOT BUNCHING CUBE, **NATURAL** 

25592 | 16.5 W X 18.5 H X 16.5 D (IN)

**CENTER ROOT COFFEE TABLE -ROUND, 46 GLASS 2 CARTONS** 

R25450 | 46 W X 17.5 H X 46 D (IN)

TEAK ROOT CONSOLE TABLE, 2 TEAK BRANCH ROUND **CARTONS** 

R25452 | 67 W X 30 H X 25.5 D (IN)

MIRROR, BLACK

09811 | 39.37 W X 1.6 H (IN)

**TEAK BRANCH ROUND** MIRROR, NATURAL