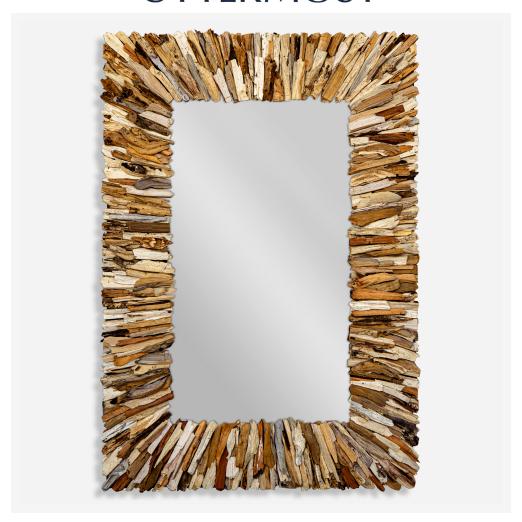

## **TEAK BRANCH MIRROR, NATURAL**

ITEM #09783

This rectangular mirror is artfully crafted from natural teak branches, pieced together to create a beautifully sculpted look. Due to the nature of natural materials, each piece may have slight variations.

**Dimensions:** 35 W X 51 H (in)

Weight: 50

Ship Via:Motor FreightUPC Number:792977097830