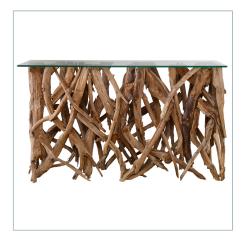

## **Complementary Items**

**TEAK WOOD CONSOLE** 

25593 | 59 W X 34.6 H X 17.72 D (IN)

TEAK ROOT BUNCHING CUBE, **NATURAL** 

25592 | 16.5 W X 18.5 H X 16.5 D (IN)

**CENTER ROOT COFFEE TABLE -ROUND, 46 GLASS 2 CARTONS** 