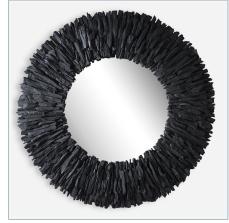

R25450 | 46 W X 17.5 H X 46 D (IN)

TEAK ROOT CONSOLE TABLE, 2 TEAK BRANCH ROUND **CARTONS** 

R25452 | 67 W X 30 H X 25.5 D (IN)

MIRROR, BLACK

09811 | 39.37 W X 1.6 H (IN)

**TEAK BRANCH ROUND** MIRROR, NATURAL