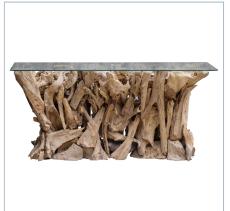

## **Complementary Items**

**TEAK WOOD CONSOLE** 

25593 | 59 W X 34.6 H X 17.72 D (IN)

TEAK ROOT BUNCHING CUBE, **NATURAL** 

25592 | 16.5 W X 18.5 H X 16.5 D (IN)

**CENTER ROOT COFFEE TABLE -ROUND, 46 GLASS 2 CARTONS** 

R25450 | 46 W X 17.5 H X 46 D (IN)

TEAK ROOT CONSOLE TABLE, 2 TEAK BRANCH ROUND **CARTONS** 

R25452 | 67 W X 30 H X 25.5 D (IN)

MIRROR, BLACK

09811 | 39.37 W X 1.6 H (IN)

**TEAK BRANCH ROUND** MIRROR, NATURAL