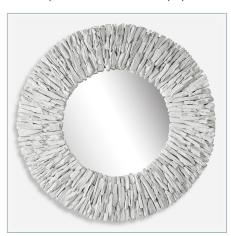

09809 | 39.37 W X 1.6 H (IN)

**TEAK BRANCH ROUND** MIRROR, WHITE

09808 | 39.37 W X 1.6 H (IN)