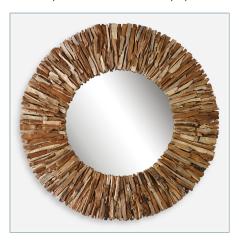

## **TEAK BRANCH MIRROR, NATURAL**

ITEM #09783

This rectangular mirror is artfully crafted from natural teak branches, pieced together to create a beautifully sculpted look. Due to the nature of natural materials, each piece may have slight variations.

**Dimensions:** 35 W X 51 H (in)

Weight: 50

Ship Via:Motor FreightUPC Number:792977097830

R25450 | 46 W X 17.5 H X 46 D (IN)

TEAK ROOT CONSOLE TABLE, 2 TEAK BRANCH ROUND **CARTONS** 

R25452 | 67 W X 30 H X 25.5 D (IN)

MIRROR, BLACK

09811 | 39.37 W X 1.6 H (IN)

**TEAK BRANCH ROUND** MIRROR, NATURAL