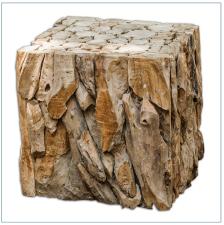

## **Complementary Items**

**TEAK WOOD CONSOLE** 

25593 | 59 W X 34.6 H X 17.72 D (IN)

TEAK ROOT BUNCHING CUBE, **NATURAL** 

25592 | 16.5 W X 18.5 H X 16.5 D (IN)

**CENTER ROOT COFFEE TABLE -ROUND, 46 GLASS 2 CARTONS** 