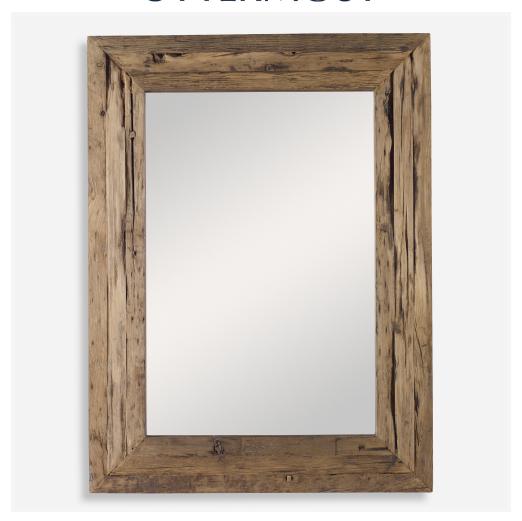

## **RENNICK MIRROR**

ITEM #09816

The Rennick Mirror features a reclaimed, rustic pine wood frame with naturally weathered knots and imperfections. True to salvaged material, each piece will have slight variations. Solid wood will continue to move with temperature and humidity changes, which can result in small cracks and uneven surfaces, adding to its authenticity and character. May be hung horizontal or vertical.

**Dimensions:** 36 W X 48 H (in)

Weight: 52

Ship Via:Motor FreightUPC Number:792977098165