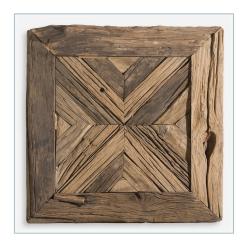

## **UTTERMOST**



## **RENNICK MIRROR**

ITEM #09816

The Rennick Mirror features a reclaimed, rustic pine wood frame with naturally weathered knots and imperfections. True to salvaged material, each piece will have slight variations. Solid wood will continue to move with temperature and humidity changes, which can result in small cracks and uneven surfaces, adding to its authenticity and character. May be hung horizontal or vertical.

**Dimensions:** 36 W X 48 H (in)

Weight: 52

Ship Via:Motor FreightUPC Number:792977098165

## **Complementary Items**



RENNICK WOOD WALL SQUARE

04014 | 21 W X 21 H (IN)