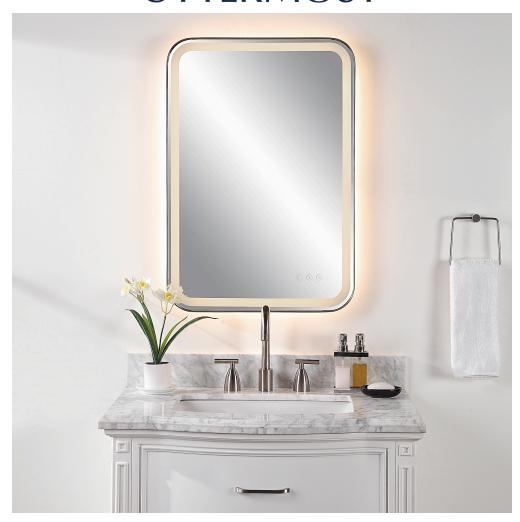

## **CROFTON LIGHTED VANITY MIRROR, BLACK**

ITEM #09861

Versatile in design, this vanity mirror has integrated LED lighting that illuminates through the frosted strip in the polished edged mirror. The satin black metal frame is off set from the wall to allow ambient lighting from the back. Easy to use touch buttons are featured on the bottom right of the mirror with an on off function, touch and hold kelvin control from 2700k to 4000k, and touch and hold brightness control. LED lights rated at 40,000 hours. Ships with plug, but can be hardwired professionally. Touch screen icons continue to illuminate when powered off for easy navigation in dark settings.

**Dimensions:** 22.25 W X 32.25 H (in)

Weight: 37

Ship Via:Small ParcelUPC Number:792977098615