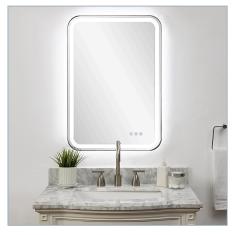

## **CROFTON LIGHTED VANITY MIRROR, BLACK**

ITEM #09861

Versatile in design, this vanity mirror has integrated LED lighting that illuminates through the frosted strip in the polished edged mirror. The satin black metal frame is off set from the wall to allow ambient lighting from the back. Easy to use touch buttons are featured on the bottom right of the mirror with an on off function, touch and hold kelvin control from 2700k to 4000k, and touch and hold brightness control. LED lights rated at 40,000 hours. Ships with plug, but can be hardwired professionally. Touch screen icons continue to illuminate when powered off for easy navigation in dark settings.

**Dimensions:** 22.25 W X 32.25 H (in)

Weight: 37

Ship Via:Small ParcelUPC Number:792977098615