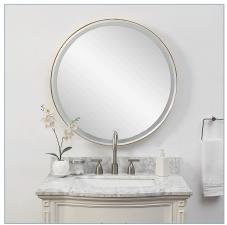

CROFTON VANITY MIRROR, GOLD

13936 | 20.125 W X 30.25 H (IN)

CROFTON LARGE MIRROR, GOLD

09739 | 30 W X 40 H (IN)

CROFTON LIGHTED VANITY MIRROR, NICKEL

09945 | 22.25 W X 32.25 H (IN)

CROFTON LIGHTED LARGE MIRROR, BLACK

09946 | 30 W X 40 H (IN)

CROFTON LIGHTED ROUND MIRROR, BRASS

09947 | 32 W X 32 H (IN)