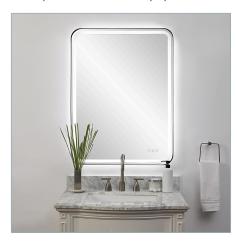

## **CROFTON LIGHTED VANITY MIRROR, BLACK**

ITEM #09861

Versatile in design, this vanity mirror has integrated LED lighting that illuminates through the frosted strip in the polished edged mirror. The satin black metal frame is off set from the wall to allow ambient lighting from the back. Easy to use touch buttons are featured on the bottom right of the mirror with an on off function, touch and hold kelvin control from 2700k to 4000k, and touch and hold brightness control. LED lights rated at 40,000 hours. Ships with plug, but can be hardwired professionally. Touch screen icons continue to illuminate when powered off for easy navigation in dark settings.

**Dimensions:** 22.25 W X 32.25 H (in)

Weight: 37

Ship Via:Small ParcelUPC Number:792977098615