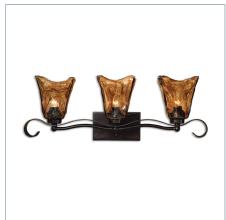

**VETRAIO, 3 LT. CHANDELIER** 

21008 | 0 W X 20 H X 0 D (IN)

**VETRAIO, 3 LT. VANITY** 

22801 | 26 W X 9 H X 7 D (IN)

**VETRAIO, 4 LT. VANITY** 

22845 | 34 W X 9 H X 7 D (IN)