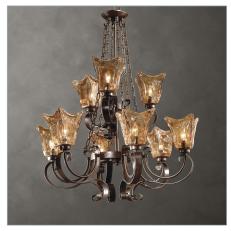

## **Complementary Items**

**VETRAIO, 9 LT. CHANDELIER** 

21005 | 31 W X 38 H X 31 D (IN)

**VETRAIO, 6 LT. CHANDELIER** 

21006 | 29 W X 31 H X 29 D (IN)

**VETRAIO, 5 LT. CHANDELIER** 

21007 | 29 W X 32 H X 29 D (IN)