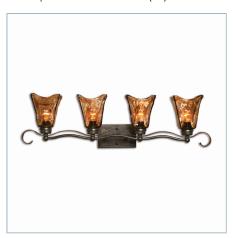

**VETRAIO, 3 LT. CHANDELIER** 

21008 | 0 W X 20 H X 0 D (IN)

**VETRAIO, 3 LT. VANITY** 

22801 | 26 W X 9 H X 7 D (IN)

**VETRAIO, 4 LT. VANITY** 

22845 | 34 W X 9 H X 7 D (IN)