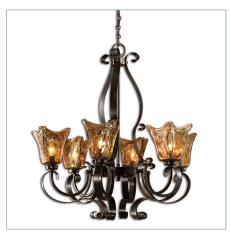

## **Complementary Items**

**VETRAIO, 9 LT. CHANDELIER** 

21005 | 31 W X 38 H X 31 D (IN)

**VETRAIO, 6 LT. CHANDELIER** 

21006 | 29 W X 31 H X 29 D (IN)

**VETRAIO, 5 LT. CHANDELIER** 

21007 | 29 W X 32 H X 29 D (IN)