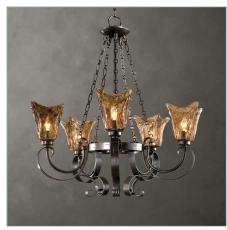

## **Complementary Items**

**VETRAIO, 9 LT. CHANDELIER** 

21005 | 31 W X 38 H X 31 D (IN)

**VETRAIO, 6 LT. CHANDELIER** 

21006 | 29 W X 31 H X 29 D (IN)

**VETRAIO, 5 LT. CHANDELIER** 

21007 | 29 W X 32 H X 29 D (IN)