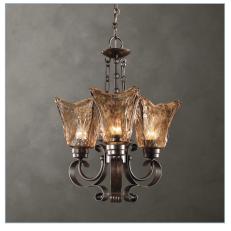

**VETRAIO, 3 LT. CHANDELIER** 

21008 | 0 W X 20 H X 0 D (IN)

**VETRAIO, 3 LT. VANITY** 

22801 | 26 W X 9 H X 7 D (IN)

**VETRAIO, 4 LT. VANITY** 

22845 | 34 W X 9 H X 7 D (IN)