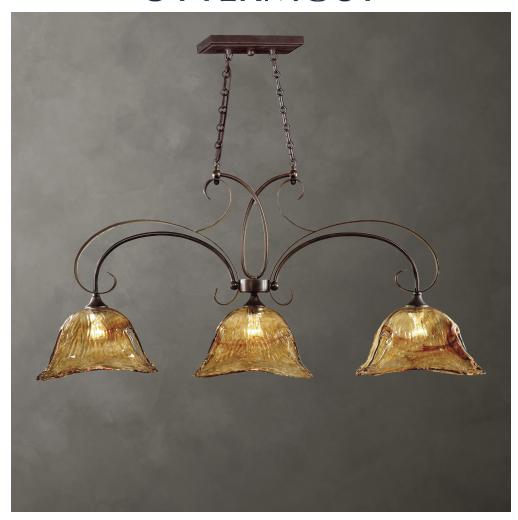

## **VETRAIO, 3 LT. ISLAND**

ITEM #21009

Heavy handmade glass is held in classic European iron works giving these pieces a contemporary quality, with strong traditional appeal as well. 3-100 watt max, Edison sockets. Bulbs not included. Supplied with 20' wire and 7' chain for adjustable installation.

**Dimensions:** 47 W X 23 H X 13 D (in)

Weight: 37

Ship Via:Small ParcelUPC Number:792977210093