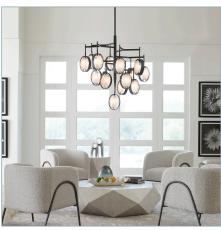

## **Complementary Items**

**MAXIN, 1 LT. SCONCE**22517 | 6.125 W X 15 H X 5.25 D (IN)

MAXIN, 15 LT. LARGE CHANDELIER

21344 | 36.25 W X 39 H X 36.25 D (IN)