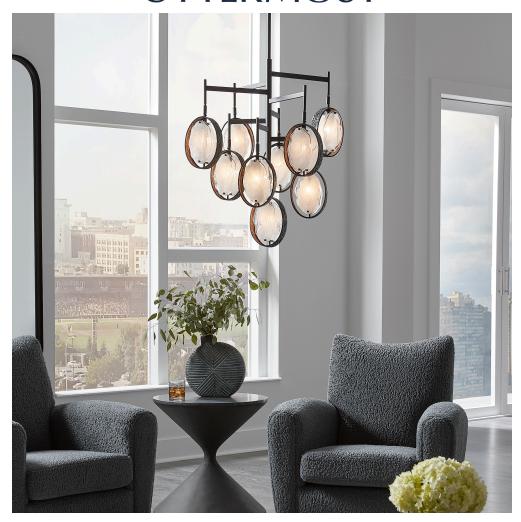

## **MAXIN, 9 LT. CHANDELIER**

ITEM #21317

Rings of dark hammered bronze with a subtle golden interior. Inspired from mid-century modern design, each ring holds two handmade artisan inspired clear and white swirl glass ovals. 9-40 watt max G9 sockets. Bulbs NOT included. Supplied with 15' wire, 3-12" stems and 1-6" stem for adjustable installation.

**Dimensions:** 29.75 W X 30 H X 29.75 D (in)

Weight: 47

**Ship Via:** Oversize

**UPC Number:** 792977787229