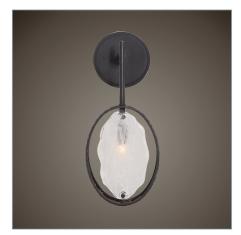

## **Complementary Items**

**MAXIN, 1 LT. SCONCE**22517 | 6.125 W X 15 H X 5.25 D (IN)

MAXIN, 15 LT. LARGE CHANDELIER

21344 | 36.25 W X 39 H X 36.25 D (IN)