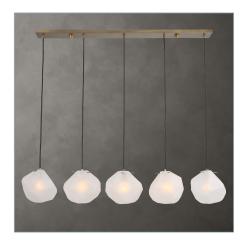

## **Complementary Items**

**GEODESIC, 5 LT PENDANT** 

21577 | 47 W X 8.25 H X 8.25 D (IN)

**GEODESIC, 1 LT PENDANT** 

21576 | 8.25 W X 8.25 H X 6.875 D (IN)