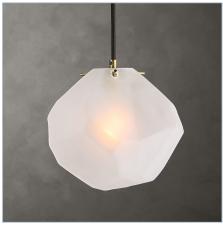

## **Complementary Items**

**GEODESIC, 5 LT PENDANT** 

21577 | 47 W X 8.25 H X 8.25 D (IN)

**GEODESIC, 1 LT PENDANT** 

21576 | 8.25 W X 8.25 H X 6.875 D (IN)