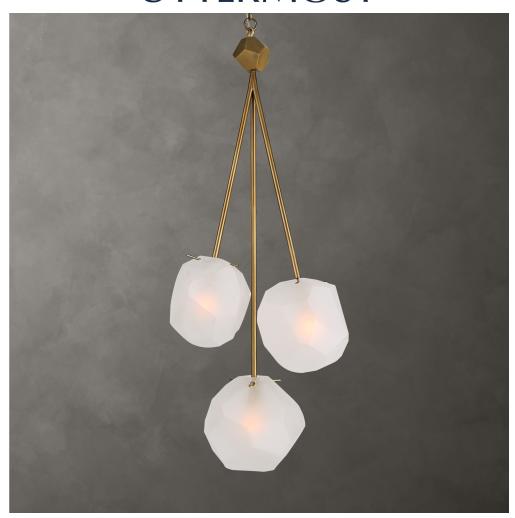

## **GEODESIC, 3 LT PENDANT**

ITEM #21575

Three sizes of frosted geometric shaped glass give us the focal point for this celestial feeling 3 Lt. pendant. The glass sizes are small at 6", medium at 7" and large at 8" each suspended from a preset rod length accented with a rich matte antique brass finish. 3-60 watt max candelabra sockets. Bulbs not included. Supplied with 12' wire, 5' chain for adjustable installation.

**Dimensions:** 13.5 W X 36 H X 12.375 D (in)

Weight: 15

Ship Via:Small ParcelUPC Number:792977215753