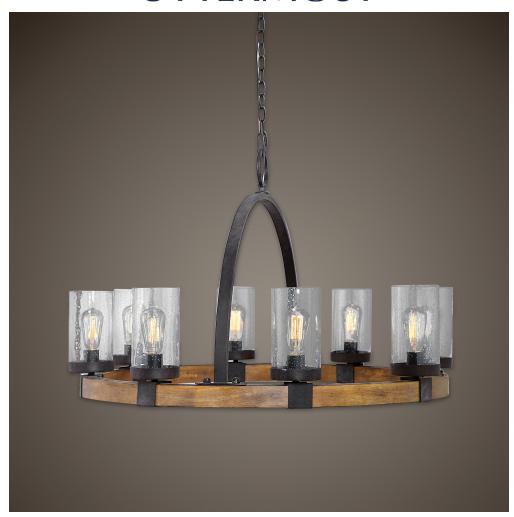

## ATWOOD, 8 LT. PENDANT

ITEM #22133

Heavy gauge real wood frame wooden wagon wheel, finished in a mid-tone, featuring clear seeded glass shades. A nod to industrial design is found in the iron wrapped frame, and large circular hook. The metal work is in a deep weathered bronze finish with a slight texture and black antiquing. 8-60 watt max, Edison sockets. Bulbs not included. Supplied with 20' wire and 7' chain for adjustable installation.

**Dimensions:** 39 W X 24.5 H X 39 D (in)

Weight: 38

**Ship Via:** Oversize

**UPC Number:** 792977221334