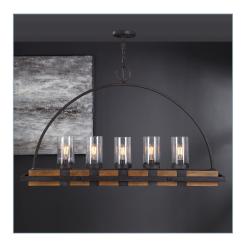

## **Complementary Items**

ATWOOD, 5 LT. ISLAND

21328 | 51 W X 30.75 H X 7.75 D (IN)