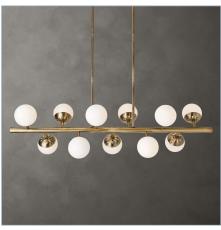

## **Complementary Items**

**DROPLET, 16 LT CHANDELIER** 

21357 | 28.125 W X 17.125 H X 0 D (IN)

DROPLET, 11 LT LINEAR CHANDELIER

21358 | 52 W X 13.625 H X 13.625 D (IN)