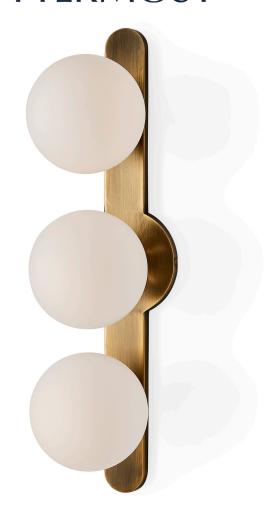

## **DROPLET, 3 LT SCONCE**

ITEM #22559

A 3 Light sconce designed with Mid-Century roots finished in a warm antique brass and accented with 5" Matte White Opal globes yields a modern take on vintage style. Can be hung horizontal or vertical and can be used in bath vanity locations. 3-60 watt max, candelabra sockets. Bulbs not included.

**Dimensions:** 5 W X 22 H X 7.25 D (in)

Weight:

Ship Via:Small ParcelUPC Number:792977225592