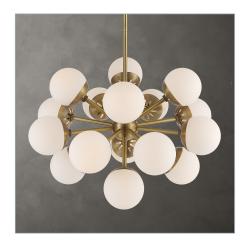

## **Complementary Items**

**DROPLET, 16 LT CHANDELIER** 

21357 | 28.125 W X 17.125 H X 0 D (IN)

DROPLET, 11 LT LINEAR CHANDELIER

21358 | 52 W X 13.625 H X 13.625 D (IN)