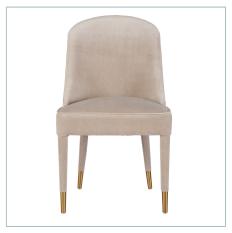

## BRIE ARMLESS CHAIR, GRAY, 2 PER BOX, PRICED EACH

ITEM #23555

Perfect for modern dining, this armless chair features sleek lines covered in a light gray velvet with welted trim and accented with brushed brass ferrules. Seat height is 19". Packed 2 per box but priced individually. Must be purchased in increments of 2.

**Dimensions:** 21 W X 36.5 H X 27 D (in)

Weight: 53

Ship Via:Motor FreightUPC Number:792977235553