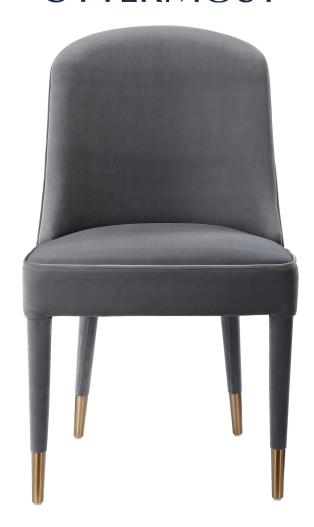

## BRIE ARMLESS CHAIR, GRAY, 2 PER BOX, PRICED EACH

ITEM #23555

Perfect for modern dining, this armless chair features sleek lines covered in a light gray velvet with welted trim and accented with brushed brass ferrules. Seat height is 19". Packed 2 per box but priced individually. Must be purchased in increments of 2.

**Dimensions:** 21 W X 36.5 H X 27 D (in)

Weight: 53

Ship Via:Motor FreightUPC Number:792977235553