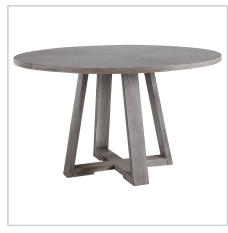

## **Complementary Items**

BRIE ARMLESS CHAIR, BLUE, 2 PER BOX, PRICED EACH

23556 | 21 W X 36.5 H X 27 D (IN)

BRIE ARMLESS CHAIR, WHITE, 2 PER BOX, PRICED EACH

23558 | 21 W X 36.5 H X 27 D (IN)

GIDRAN DINING TABLE, GRAY, 2 CARTONS

24952 | 52 W X 29.9 H X 52 D (IN)

BRIE ARMLESS CHAIR, CHAMPAGNE, 2 PER BOX, PRICED EACH

23593 | 22 W X 36.5 H X 27 D (IN)

BRIE ARMLESS CHAIR, SAPPHIRE, 2 PER BOX, PRICED EACH

23724 | 22 W X 36.5 H X 27 D (IN)