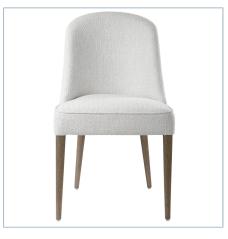

## **Complementary Items**

BRIE ARMLESS CHAIR, BLUE, 2 PER BOX, PRICED EACH

23556 | 21 W X 36.5 H X 27 D (IN)

BRIE ARMLESS CHAIR, WHITE, 2 PER BOX, PRICED EACH

23558 | 21 W X 36.5 H X 27 D (IN)

GIDRAN DINING TABLE, GRAY, 2 CARTONS