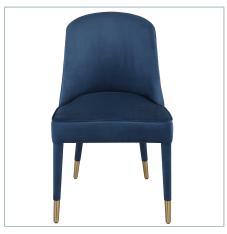

## **Complementary Items**

BRIE ARMLESS CHAIR, BLUE, 2 PER BOX, PRICED EACH

23556 | 21 W X 36.5 H X 27 D (IN)

BRIE ARMLESS CHAIR, WHITE, 2 PER BOX, PRICED EACH

23558 | 21 W X 36.5 H X 27 D (IN)

GIDRAN DINING TABLE, GRAY, 2 CARTONS

24952 | 52 W X 29.9 H X 52 D (IN)

BRIE ARMLESS CHAIR, CHAMPAGNE, 2 PER BOX, PRICED EACH

23593 | 22 W X 36.5 H X 27 D (IN)

BRIE ARMLESS CHAIR, SAPPHIRE, 2 PER BOX, PRICED EACH

23724 | 22 W X 36.5 H X 27 D (IN)