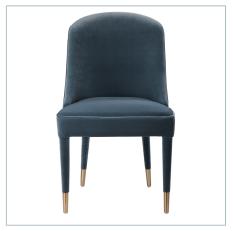

## **Complementary Items**

BRIE ARMLESS CHAIR, BLUE, 2 PER BOX, PRICED EACH

23556 | 21 W X 36.5 H X 27 D (IN)

BRIE ARMLESS CHAIR, WHITE, 2 PER BOX, PRICED EACH

23558 | 21 W X 36.5 H X 27 D (IN)

GIDRAN DINING TABLE, GRAY, 2 CARTONS