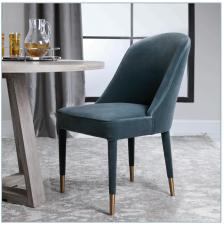

## **Complementary Items**

BRIE ARMLESS CHAIR, GRAY, 2 PER BOX, PRICED EACH

23555 | 21 W X 36.5 H X 27 D (IN)

BRIE ARMLESS CHAIR, CHAMPAGNE, 2 PER BOX, PRICED EACH

23593 | 22 W X 36.5 H X 27 D (IN)

BRIE ARMLESS CHAIR, BLUE, 2 PER BOX, PRICED EACH

23556 | 21 W X 36.5 H X 27 D (IN)

BRIE ARMLESS CHAIR, SAPPHIRE, 2 PER BOX, PRICED EACH

23724 | 22 W X 36.5 H X 27 D (IN)

GIDRAN DINING TABLE, GRAY, 2 CARTONS

24952 | 52 W X 29.9 H X 52 D (IN)