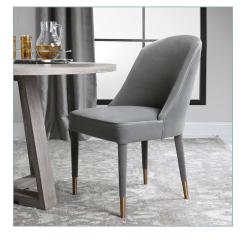

## **Complementary Items**

BRIE ARMLESS CHAIR, GRAY, 2 PER BOX, PRICED EACH

23555 | 21 W X 36.5 H X 27 D (IN)

BRIE ARMLESS CHAIR, CHAMPAGNE, 2 PER BOX, PRICED EACH

23593 | 22 W X 36.5 H X 27 D (IN)

BRIE ARMLESS CHAIR, BLUE, 2 PER BOX, PRICED EACH