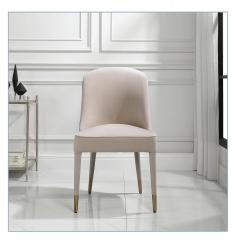

## **Complementary Items**

BRIE ARMLESS CHAIR, GRAY, 2 PER BOX, PRICED EACH

23555 | 21 W X 36.5 H X 27 D (IN)

BRIE ARMLESS CHAIR, CHAMPAGNE, 2 PER BOX, PRICED EACH

23593 | 22 W X 36.5 H X 27 D (IN)

BRIE ARMLESS CHAIR, BLUE, 2 PER BOX, PRICED EACH