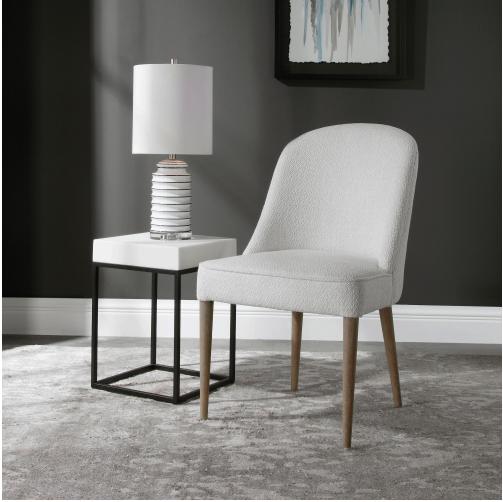

## BRIE ARMLESS CHAIR, WHITE, 2 PER BOX, PRICED EACH

ITEM #23558

Perfect for modern dining, this armless chair features a casual off-white textured fabric with welted trim and solid wood legs finished in light walnut, with added performance treatment to resist soiling and stains. Seat height is 19". Packed 2 per box but priced individually. Must be purchased in increments of 2.

| Dimensions:        |
|--------------------|
| Weight:            |
| Ship Via:          |
| <b>UPC Number:</b> |

21 W X 36.5 H X 27 D (in) 49 Motor Freight 792977235584