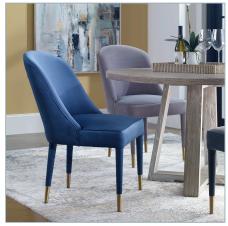

## BRIE ARMLESS CHAIR, WHITE, 2 PER BOX, PRICED EACH

ITEM #23558

Perfect for modern dining, this armless chair features a casual off-white textured fabric with welted trim and solid wood legs finished in light walnut, with added performance treatment to resist soiling and stains. Seat height is 19". Packed 2 per box but priced individually. Must be purchased in increments of 2.

23556 | 21 W X 36.5 H X 27 D (IN)

BRIE ARMLESS CHAIR, SAPPHIRE, 2 PER BOX, PRICED EACH

23724 | 22 W X 36.5 H X 27 D (IN)

GIDRAN DINING TABLE, GRAY, 2 CARTONS

24952 | 52 W X 29.9 H X 52 D (IN)