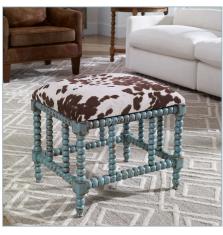

## **ESTES COUNTER STOOL**

ITEM #23569

Ranch and modern lodge styles converge to create this plush, upholstered counter stool. The cushioned seat is wrapped in a light gray and white faux cow hide, accented by brushed nickel nail head trim and a dry French gray stained turned wooden base. Seat height is 26".