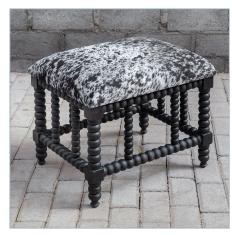

## **Complementary Items**

**ESTES SMALL BENCH** 

23568 | 22.5 W X 19 H X 18 D (IN)

**CHAHNA SMALL BENCH** 

23605 | 22 W X 19 H X 18 D (IN)

**RANCHO SMALL BENCH** 

23589 | 22.5 W X 19 H X 18 D (IN)

**SEMINOE SMALL BENCH** 

23692 | 22.5 W X 19 H X 19 D (IN)