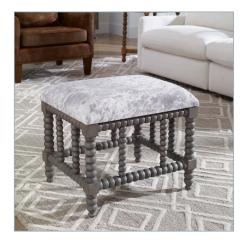

## **Complementary Items**

**ESTES SMALL BENCH** 

23568 | 22.5 W X 19 H X 18 D (IN)

**CHAHNA SMALL BENCH** 

23605 | 22 W X 19 H X 18 D (IN)

**RANCHO SMALL BENCH** 

23589 | 22.5 W X 19 H X 18 D (IN)

**SEMINOE SMALL BENCH** 