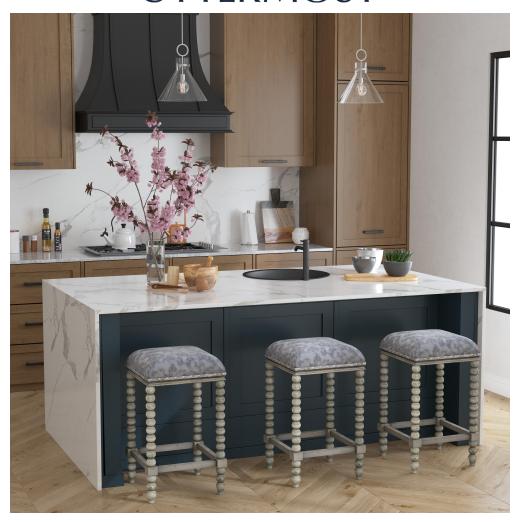

## **ESTES COUNTER STOOL**

ITEM #23569

Ranch and modern lodge styles converge to create this plush, upholstered counter stool. The cushioned seat is wrapped in a light gray and white faux cow hide, accented by brushed nickel nail head trim and a dry French gray stained turned wooden base. Seat height is 26".

**Dimensions:** 15 W X 26 H X 15 D (in)

Weight: 17

Ship Via:Small ParcelUPC Number:792977235690