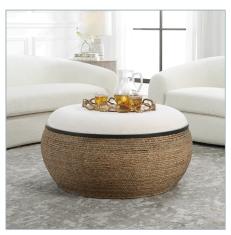

RESORT ACCENT STOOL, WHITE

25188 | 16 W X 18.5 H X 16 D (IN)

**ISLAND MIRROR** 

09853 | 29.5 W X 41.375 H (IN)

ISLAND OTTOMAN, LARGE

23734 | 36 W X 18.125 H X 36 D (IN)

ISLAND SQUARE ACCENT STOOL

23735 | 17.25 W X 22 H X 17.25 D (IN)