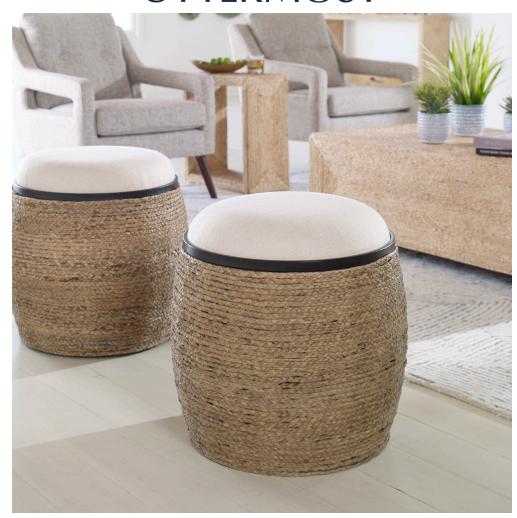

## **ISLAND ACCENT STOOL**

ITEM #23582

A unique blend of casual and coastal styles, this accent stool is a versatile piece that can be used as seating or a footrest. The round base is wrapped in natural braided straw with matte black iron details with a plush upholstered seat in light beige.

**Dimensions:** 19.5 W X 20.25 H X 19.5 D (in)

Weight: 22

Ship Via:Small ParcelUPC Number:792977235829