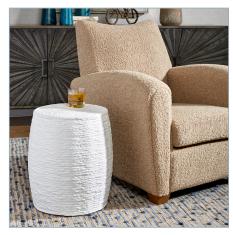

RESORT ACCENT STOOL, WHITE

25188 | 16 W X 18.5 H X 16 D (IN)

**ISLAND MIRROR** 

09853 | 29.5 W X 41.375 H (IN)

ISLAND OTTOMAN, LARGE

23734 | 36 W X 18.125 H X 36 D (IN)

ISLAND SQUARE ACCENT STOOL

23735 | 17.25 W X 22 H X 17.25 D (IN)