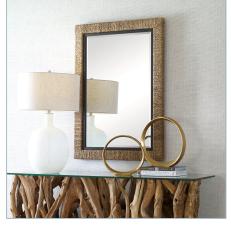

RESORT ACCENT STOOL, WHITE

25188 | 16 W X 18.5 H X 16 D (IN)

**ISLAND MIRROR** 

09853 | 29.5 W X 41.375 H (IN)

ISLAND OTTOMAN, LARGE

23734 | 36 W X 18.125 H X 36 D (IN)

ISLAND SQUARE ACCENT STOOL

23735 | 17.25 W X 22 H X 17.25 D (IN)