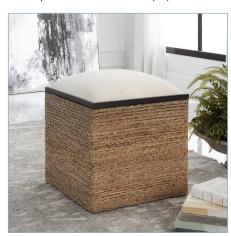

## **ISLAND ACCENT STOOL**

ITEM #23582

A unique blend of casual and coastal styles, this accent stool is a versatile piece that can be used as seating or a footrest. The round base is wrapped in natural braided straw with matte black iron details with a plush upholstered seat in light beige.

**Dimensions:** 19.5 W X 20.25 H X 19.5 D (in)

Weight: 22

Ship Via:Small ParcelUPC Number:792977235829