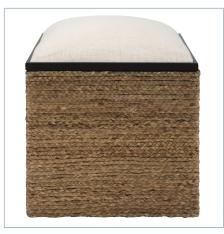

## **ISLAND ACCENT STOOL**

ITEM #23582

A unique blend of casual and coastal styles, this accent stool is a versatile piece that can be used as seating or a footrest. The round base is wrapped in natural braided straw with matte black iron details with a plush upholstered seat in light beige.

Dimensions: Weight: Ship Via: UPC Number: 19.5 W X 20.25 H X 19.5 D (in) 22 Small Parcel 792977235829