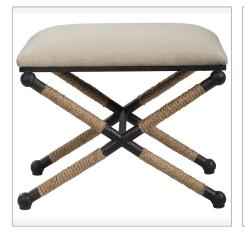

## **Complementary Items**

23566 | 23.75 W X 20.25 H X 16.75 D (IN)

CONNOR ACCENT STOOL, NATURAL

24814 | 18 W X 17 H X 14 D (IN)

RESORT ACCENT STOOL, NATURAL

25187 | 16 W X 18.5 H X 16 D (IN)