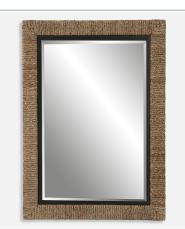

## RESORT ACCENT STOOL, WHITE

25188 | 16 W X 18.5 H X 16 D (IN)

**ISLAND MIRROR** 09853 | 29.5 W X 41.375 H (IN)

ISLAND OTTOMAN, LARGE

23734 | 36 W X 18.125 H X 36 D (IN)

ISLAND SQUARE ACCENT STOOL

23735 | 17.25 W X 22 H X 17.25 D (IN)