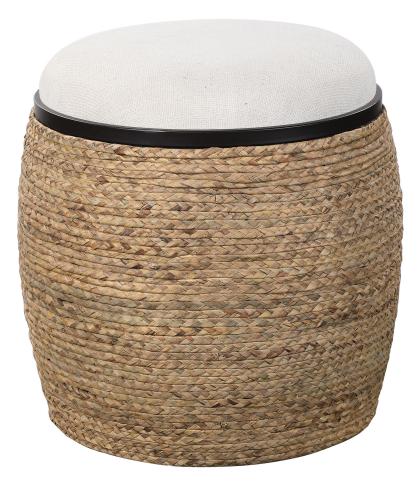

## **ISLAND ACCENT STOOL**

ITEM #23582

A unique blend of casual and coastal styles, this accent stool is a versatile piece that can be used as seating or a footrest. The round base is wrapped in natural braided straw with matte black iron details with a plush upholstered seat in light beige.

Dimensions: Weight: Ship Via: UPC Number: 19.5 W X 20.25 H X 19.5 D (in) 22 Small Parcel 792977235829