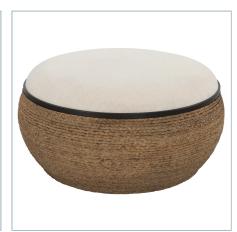

## RESORT ACCENT STOOL, WHITE

25188 | 16 W X 18.5 H X 16 D (IN)

**ISLAND MIRROR** 09853 | 29.5 W X 41.375 H (IN)

ISLAND OTTOMAN, LARGE

23734 | 36 W X 18.125 H X 36 D (IN)

ISLAND SQUARE ACCENT STOOL

23735 | 17.25 W X 22 H X 17.25 D (IN)