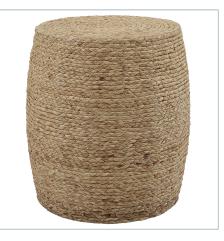

## RESORT ACCENT STOOL, WHITE

25188 | 16 W X 18.5 H X 16 D (IN)

**ISLAND MIRROR** 09853 | 29.5 W X 41.375 H (IN)

ISLAND OTTOMAN, LARGE

23734 | 36 W X 18.125 H X 36 D (IN)

ISLAND SQUARE ACCENT STOOL

23735 | 17.25 W X 22 H X 17.25 D (IN)