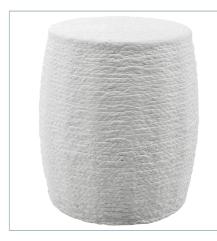

## RESORT ACCENT STOOL, WHITE

25188 | 16 W X 18.5 H X 16 D (IN)

**ISLAND MIRROR** 09853 | 29.5 W X 41.375 H (IN)

ISLAND OTTOMAN, LARGE

23734 | 36 W X 18.125 H X 36 D (IN)

ISLAND SQUARE ACCENT STOOL

23735 | 17.25 W X 22 H X 17.25 D (IN)