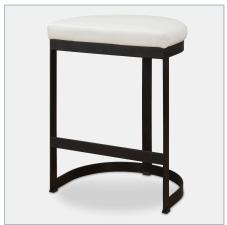

## **IVANNA COUNTER STOOL, BLACK**

ITEM #23591

Simplistic but sturdy, this statement counter stool features a thick hand forged iron base finished in matte black. Plush seat is tailored in a beige linen blend fabric with added performance treatment to resist soiling and stains. Seat height is 26".

**Dimensions:** 18 W X 26 H X 14.5 D (in)

Weight: 27

Ship Via:Small ParcelUPC Number:792977235911