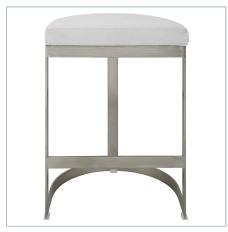

## **Complementary Items**

IVANNA COUNTER STOOL, GOLD

23523 | 18 W X 26 H X 14.5 D (IN)

IVANNA COUNTER STOOL, SILVER

23687 | 18 W X 26 H X 14.5 D (IN)

INFINITY ACCENT STOOL, BLACK

23697 | 24 W X 20 H X 18 D (IN)