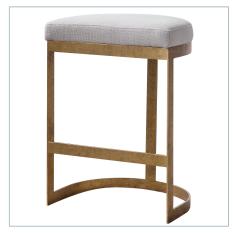

## **Complementary Items**

IVANNA COUNTER STOOL, GOLD

23523 | 18 W X 26 H X 14.5 D (IN)

IVANNA COUNTER STOOL, SILVER

23687 | 18 W X 26 H X 14.5 D (IN)

INFINITY ACCENT STOOL, BLACK

23697 | 24 W X 20 H X 18 D (IN)