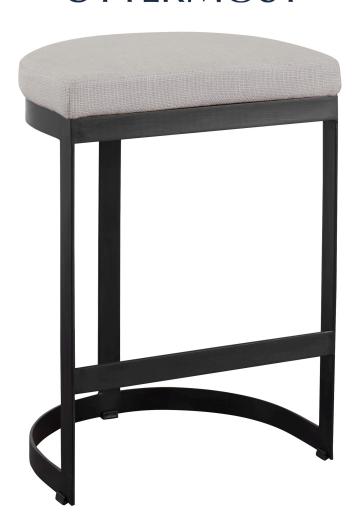

## **IVANNA COUNTER STOOL, BLACK**

ITEM #23591

Simplistic but sturdy, this statement counter stool features a thick hand forged iron base finished in matte black. Plush seat is tailored in a beige linen blend fabric with added performance treatment to resist soiling and stains. Seat height is 26".

**Dimensions:** 18 W X 26 H X 14.5 D (in)

Weight: 27

Ship Via:Small ParcelUPC Number:792977235911