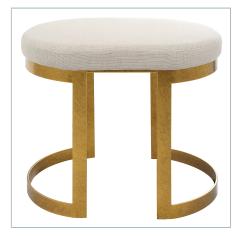

INFINITY ACCENT STOOL, GOLD

23698 | 24 W X 20 H X 18 D (IN)

New IVANNA COUNTER STOOL, WHITE

23803 | 18 W X 26 H X 14.5 D (IN)