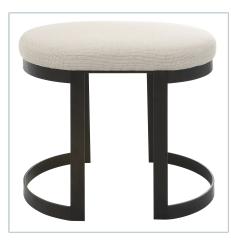

## **Complementary Items**

IVANNA COUNTER STOOL, GOLD

23523 | 18 W X 26 H X 14.5 D (IN)

IVANNA COUNTER STOOL, SILVER

23687 | 18 W X 26 H X 14.5 D (IN)

INFINITY ACCENT STOOL, BLACK

23697 | 24 W X 20 H X 18 D (IN)

INFINITY ACCENT STOOL, GOLD

23698 | 24 W X 20 H X 18 D (IN)

New IVANNA COUNTER STOOL, WHITE

23803 | 18 W X 26 H X 14.5 D (IN)