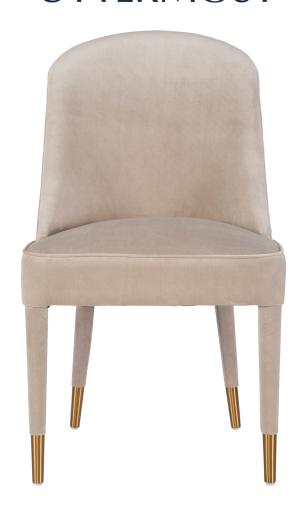

## BRIE ARMLESS CHAIR, CHAMPAGNE, 2 PER BOX, PRICED EACH

ITEM #23593

Perfect for modern dining, this armless chair features sleek lines covered in a cream velvet with welted trim and accented with brushed brass ferrules. Seat height is 19". Packed 2 per box but priced individually. Must be purchased in increments of 2.

**Dimensions:** 22 W X 36.5 H X 27 D (in)

Weight: 52

Ship Via:Motor FreightUPC Number:792977235935