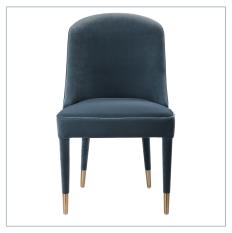

## **Complementary Items**

**BRIE ARMLESS CHAIR, BLUE, 2** PER BOX, PRICED EACH

23556 | 21 W X 36.5 H X 27 D (IN)

BRIE ARMLESS CHAIR, GRAY, 2 BRIE ARMLESS CHAIR, WHITE, PER BOX, PRICED EACH

23555 | 21 W X 36.5 H X 27 D (IN)