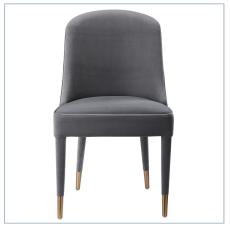

## **Complementary Items**

**BRIE ARMLESS CHAIR, BLUE, 2** PER BOX, PRICED EACH

23556 | 21 W X 36.5 H X 27 D (IN)

BRIE ARMLESS CHAIR, GRAY, 2 BRIE ARMLESS CHAIR, WHITE, PER BOX, PRICED EACH

23555 | 21 W X 36.5 H X 27 D (IN)