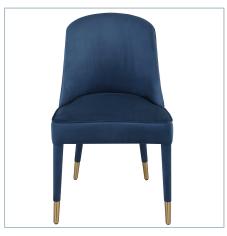

2 PER BOX, PRICED EACH

23558 | 21 W X 36.5 H X 27 D (IN)

GIDRAN DINING TABLE, GRAY, **2 CARTONS** 

24952 | 52 W X 29.9 H X 52 D (IN)

**BRIE ARMLESS CHAIR, SAPPHIRE, 2 PER BOX, PRICED EACH** 

23724 | 22 W X 36.5 H X 27 D (IN)