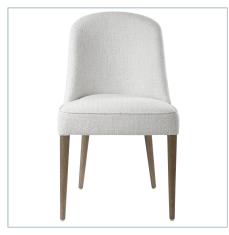

## **Complementary Items**

**BRIE ARMLESS CHAIR, BLUE, 2** PER BOX, PRICED EACH

23556 | 21 W X 36.5 H X 27 D (IN)

BRIE ARMLESS CHAIR, GRAY, 2 BRIE ARMLESS CHAIR, WHITE, PER BOX, PRICED EACH

23555 | 21 W X 36.5 H X 27 D (IN)