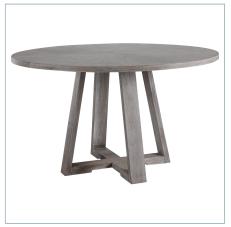

2 PER BOX, PRICED EACH

23558 | 21 W X 36.5 H X 27 D (IN)

GIDRAN DINING TABLE, GRAY, **2 CARTONS** 

24952 | 52 W X 29.9 H X 52 D (IN)

**BRIE ARMLESS CHAIR, SAPPHIRE, 2 PER BOX, PRICED EACH** 

23724 | 22 W X 36.5 H X 27 D (IN)