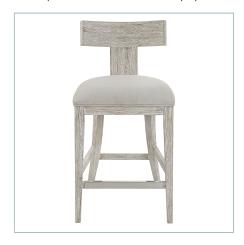

## **UTTERMOST**



## IDRIS ARMLESS CHAIR, WHITE, 2 PER BOX, PRICED EACH

ITEM #23594

This modern take on a klismos chair features a curved wood frame in a whitewashed finish, with wire brushed details revealing natural pine wood undertones. Paired with a white slubbed performance fabric cushion. Seat height is 18". Packed 2 per box but priced individually. Must be purchased in increments of 2.

**Dimensions:** 20.5 W X 34 H X 23.25 D (in)

Weight:

Ship Via:Motor FreightUPC Number:792977235942

## **Complementary Items**



IDRIS ARMLESS CHAIR, CHARCOAL

23533 | 20.5 W X 34 H X 23.25 D (IN)



IDRIS ARMLESS CHAIR, NATURAL

23595 | 20.5 W X 34 H X 23.25 D (IN)



IDRIS COUNTER STOOL, CHARCOAL

23664 | 20 W X 38 H X 22.5 D (IN)



IDRIS COUNTER STOOL, WHITE

23693 | 20 W X 38 H X 22.5 D (IN)