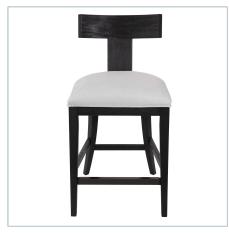

## **Complementary Items**

IDRIS ARMLESS CHAIR, CHARCOAL

23533 | 20.5 W X 34 H X 23.25 D (IN)

IDRIS ARMLESS CHAIR, NATURAL

23595 | 20.5 W X 34 H X 23.25 D (IN)

IDRIS COUNTER STOOL, CHARCOAL

23664 | 20 W X 38 H X 22.5 D (IN)

IDRIS COUNTER STOOL, WHITE

23693 | 20 W X 38 H X 22.5 D (IN)