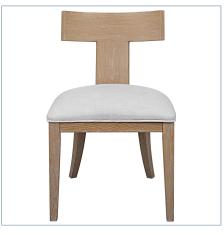

## **Complementary Items**

IDRIS ARMLESS CHAIR, CHARCOAL

23533 | 20.5 W X 34 H X 23.25 D (IN)

IDRIS ARMLESS CHAIR, NATURAL

23595 | 20.5 W X 34 H X 23.25 D (IN)

IDRIS COUNTER STOOL, CHARCOAL

23664 | 20 W X 38 H X 22.5 D (IN)