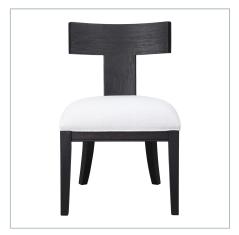

## **Complementary Items**

IDRIS ARMLESS CHAIR, CHARCOAL

23533 | 20.5 W X 34 H X 23.25 D (IN)

IDRIS ARMLESS CHAIR, NATURAL

23595 | 20.5 W X 34 H X 23.25 D (IN)

IDRIS COUNTER STOOL, CHARCOAL

23664 | 20 W X 38 H X 22.5 D (IN)