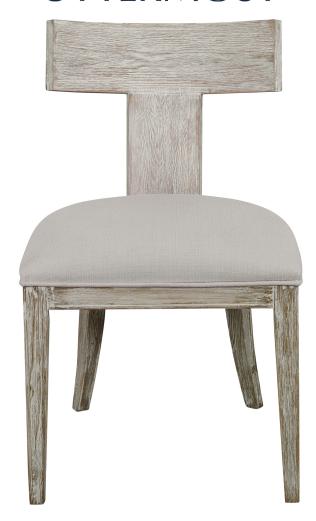

## IDRIS ARMLESS CHAIR, WHITE, 2 PER BOX, PRICED EACH

ITEM #23594

This modern take on a klismos chair features a curved wood frame in a whitewashed finish, with wire brushed details revealing natural pine wood undertones. Paired with a white slubbed performance fabric cushion. Seat height is 18". Packed 2 per box but priced individually. Must be purchased in increments of 2.

**Dimensions:** 20.5 W X 34 H X 23.25 D (in)

Weight:

Ship Via:Motor FreightUPC Number:792977235942