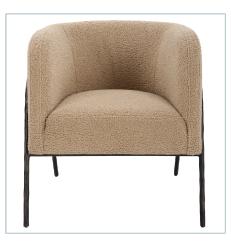

## **Complementary Items**

JACOBSEN ACCENT CHAIR, GRAY

23571 | 27 W X 29 H X 27 D (IN)

JACOBSEN ACCENT CHAIR, NATURAL SHEARLING

23686 | 27 W X 29 H X 27 D (IN)

JACOBSEN ACCENT CHAIR, LATTE SHEARLING

23754 | 28 W X 29 H X 27 D (IN)