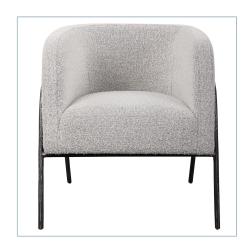

## **Complementary Items**

JACOBSEN ACCENT CHAIR, GRAY

23571 | 27 W X 29 H X 27 D (IN)

JACOBSEN ACCENT CHAIR, NATURAL SHEARLING

23686 | 27 W X 29 H X 27 D (IN)

JACOBSEN ACCENT CHAIR, LATTE SHEARLING

23754 | 28 W X 29 H X 27 D (IN)