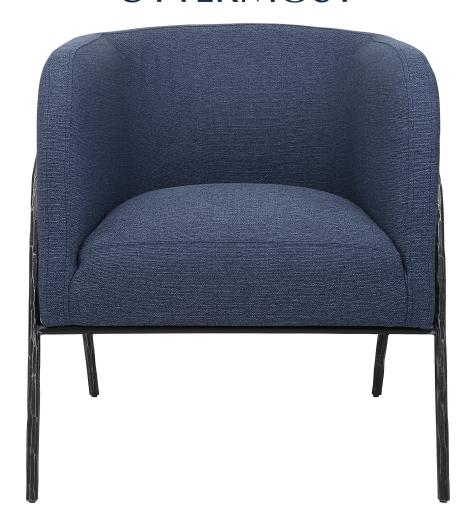

## JACOBSEN ACCENT CHAIR, DENIM

ITEM #23683

Inspired by Scandinavian designs, this barrel back style chair showcases elegant curved lines with a chiseled iron frame in a natural aged black iron finish. A casual blue denim polyester fabric accents this modern look. Seat height is 19".

**Dimensions:** 27 W X 29 H X 27 D (in)

Weight: 55

Ship Via:Motor FreightUPC Number:792977236833