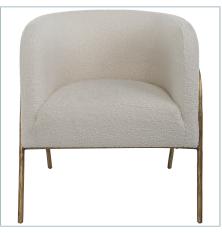

## **Complementary Items**

JACOBSEN ACCENT CHAIR, GRAY

23571 | 27 W X 29 H X 27 D (IN)

JACOBSEN ACCENT CHAIR, NATURAL SHEARLING

23686 | 27 W X 29 H X 27 D (IN)

JACOBSEN ACCENT CHAIR, LATTE SHEARLING

23754 | 28 W X 29 H X 27 D (IN)