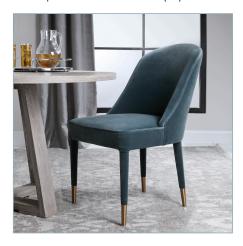

## BRIE ARMLESS CHAIR, SAPPHIRE, 2 PER BOX, PRICED EACH

ITEM #23724

Perfect for modern dining, this armless chair features sleek lines covered in a sapphire blue velvet with welted trim and accented with brushed brass ferrules. Seat height is 19". Packed 2 per box but priced individually. Must be purchased in increments of 2.

**Dimensions:** 22 W X 36.5 H X 27 D (in)

Weight: 52

Ship Via:Motor FreightUPC Number:792977237243