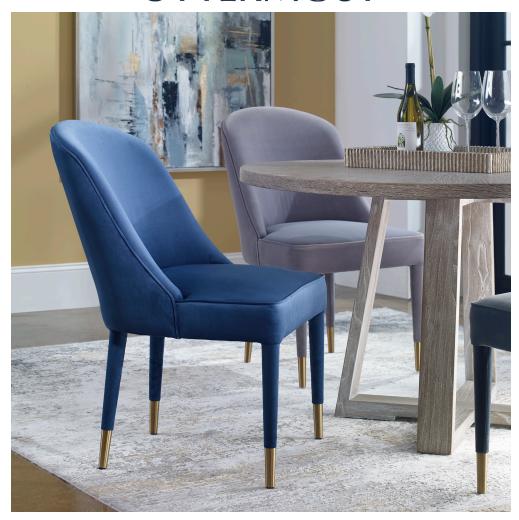

## BRIE ARMLESS CHAIR, SAPPHIRE, 2 PER BOX, PRICED EACH

ITEM #23724

Perfect for modern dining, this armless chair features sleek lines covered in a sapphire blue velvet with welted trim and accented with brushed brass ferrules. Seat height is 19". Packed 2 per box but priced individually. Must be purchased in increments of 2.

**Dimensions:** 22 W X 36.5 H X 27 D (in)

Weight: 52

Ship Via:Motor FreightUPC Number:792977237243