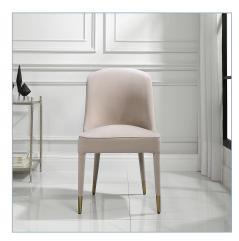

## **Complementary Items**

BRIE ARMLESS CHAIR, CHAMPAGNE, 2 PER BOX, PRICED EACH

23593 | 22 W X 36.5 H X 27 D (IN)

BRIE ARMLESS CHAIR, WHITE, 2 PER BOX, PRICED EACH

23558 | 21 W X 36.5 H X 27 D (IN)

BRIE ARMLESS CHAIR, GRAY, 2 PER BOX, PRICED EACH