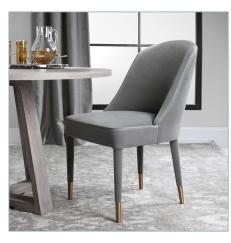

## **Complementary Items**

BRIE ARMLESS CHAIR, CHAMPAGNE, 2 PER BOX, PRICED EACH

23593 | 22 W X 36.5 H X 27 D (IN)

BRIE ARMLESS CHAIR, WHITE, 2 PER BOX, PRICED EACH

23558 | 21 W X 36.5 H X 27 D (IN)

BRIE ARMLESS CHAIR, GRAY, 2 PER BOX, PRICED EACH

23555 | 21 W X 36.5 H X 27 D (IN)

BRIE ARMLESS CHAIR, BLUE, 2 PER BOX, PRICED EACH

23556 | 21 W X 36.5 H X 27 D (IN)