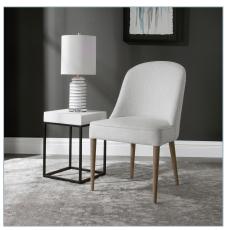

## **Complementary Items**

BRIE ARMLESS CHAIR, CHAMPAGNE, 2 PER BOX, PRICED EACH

23593 | 22 W X 36.5 H X 27 D (IN)

BRIE ARMLESS CHAIR, WHITE, 2 PER BOX, PRICED EACH

23558 | 21 W X 36.5 H X 27 D (IN)

BRIE ARMLESS CHAIR, GRAY, 2 PER BOX, PRICED EACH