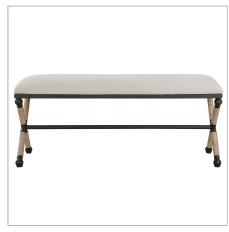

**BRADDOCK SMALL BENCH** 

23228 | 23.75 W X 20.25 H X 16 D (IN)

**BRADDOCK BENCH** 

23527 | 47.5 W X 21.25 H X 16 D (IN)

FIRTH BENCH, OATMEAL

23528 | 47.5 W X 21.25 H X 16 D (IN)

**BRADDOCK ACCENT TABLE** 

24983 | 16.5 W X 22 H X 22 D (IN)