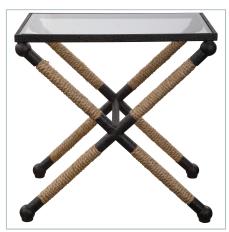

**BRADDOCK SMALL BENCH** 

23228 | 23.75 W X 20.25 H X 16 D (IN)

**BRADDOCK BENCH** 

23527 | 47.5 W X 21.25 H X 16 D (IN)

FIRTH BENCH, OATMEAL

23528 | 47.5 W X 21.25 H X 16 D (IN)

**BRADDOCK ACCENT TABLE** 

24983 | 16.5 W X 22 H X 22 D (IN)