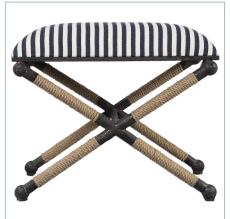

## **Complementary Items**

**ANDREWS SMALL BENCH** 

23691 | 24 W X 20 H X 16.125 D (IN)

FIRTH SMALL BENCH, NAVY

23598 | 23.75 W X 20.25 H X 16.75 D (IN)

FIRTH SMALL BENCH, OATMEAL

23566 | 23.75 W X 20.25 H X 16.75 D (IN)