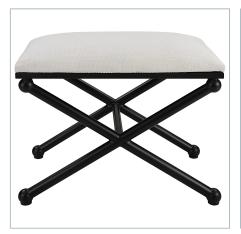

## **Complementary Items**

**ANDREWS SMALL BENCH** 

23691 | 24 W X 20 H X 16.125 D (IN)

FIRTH SMALL BENCH, NAVY

23598 | 23.75 W X 20.25 H X 16.75 D (IN)

FIRTH SMALL BENCH, OATMEAL

23566 | 23.75 W X 20.25 H X 16.75 D (IN)