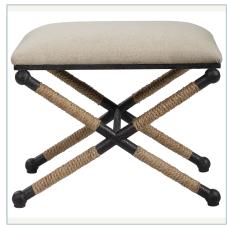

## **Complementary Items**

**ANDREWS SMALL BENCH** 

23691 | 24 W X 20 H X 16.125 D (IN)

FIRTH SMALL BENCH, NAVY

23598 | 23.75 W X 20.25 H X 16.75 D (IN)

FIRTH SMALL BENCH, OATMEAL

23566 | 23.75 W X 20.25 H X 16.75 D (IN)