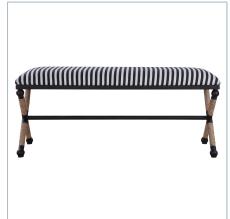

## **SOCIALITE SMALL BENCH**

ITEM #23732

With classic simplicity, this small bench features a smooth iron base finished in an elegant gold leaf with braided white rope detailing, upholstered in a crisp textured white polyester fabric.

**Dimensions:** 24 W X 20.25 H X 17 D (in)

Weight: 21

Ship Via:Small ParcelUPC Number:792977237328