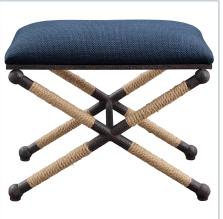

## **Complementary Items**

**ANDREWS SMALL BENCH** 

23691 | 24 W X 20 H X 16.125 D (IN)

FIRTH SMALL BENCH, NAVY

23598 | 23.75 W X 20.25 H X 16.75 D (IN)

FIRTH SMALL BENCH, OATMEAL

23566 | 23.75 W X 20.25 H X 16.75 D (IN)