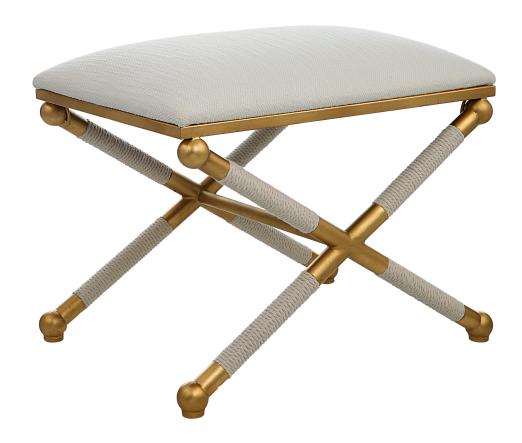

## **SOCIALITE SMALL BENCH**

ITEM #23732

With classic simplicity, this small bench features a smooth iron base finished in an elegant gold leaf with braided white rope detailing, upholstered in a crisp textured white polyester fabric.

**Dimensions:** 24 W X 20.25 H X 17 D (in)

Weight: 21

Ship Via:Small ParcelUPC Number:792977237328