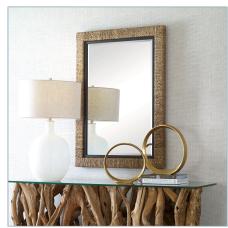

## **Complementary Items**

**ISLAND ACCENT STOOL** 23582 | 19.5 W X 20.25 H X 19.5 D (IN)

ISLAND SQUARE ACCENT STOOL

23735 | 17.25 W X 22 H X 17.25 D (IN)

ISLAND MIRROR

09853 | 29.5 W X 41.375 H (IN)