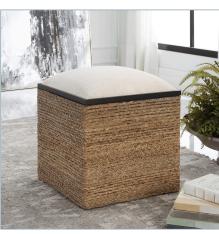

## **Complementary Items**

**ISLAND ACCENT STOOL** 23582 | 19.5 W X 20.25 H X 19.5 D (IN)

ISLAND SQUARE ACCENT STOOL

23735 | 17.25 W X 22 H X 17.25 D (IN)

ISLAND MIRROR

09853 | 29.5 W X 41.375 H (IN)