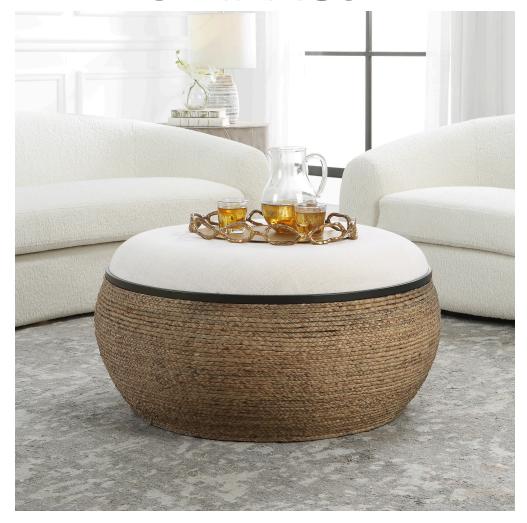

## ISLAND OTTOMAN, LARGE

ITEM #23734

A unique blend of casual and coastal styles, this ottoman is a versatile storage piece with a removable lid. Can be used as seating, a footrest, or cocktail table. The round base is wrapped in natural braided straw with matte black iron details and a plush upholstered seat in light beige performance fabric.

**Dimensions:** 36 W X 18.125 H X 36 D (in)

Weight: 56

Ship Via:Motor FreightUPC Number:792977237342