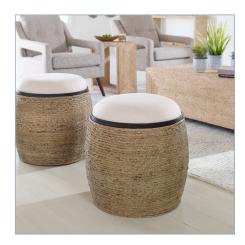

## **Complementary Items**

**ISLAND ACCENT STOOL** 23582 | 19.5 W X 20.25 H X 19.5 D (IN)

ISLAND SQUARE ACCENT STOOL

23735 | 17.25 W X 22 H X 17.25 D (IN)

ISLAND MIRROR

09853 | 29.5 W X 41.375 H (IN)