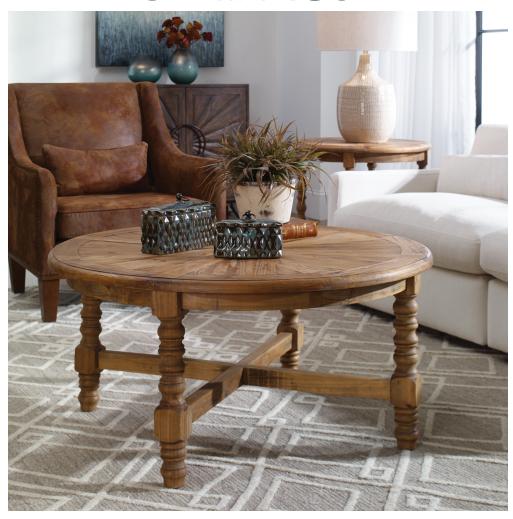

## **SAMUELLE COFFEE TABLE**

ITEM #24345

Built of 100% reclaimed fir, this table features hand-worked turnings and a sunburst top. Showcasing the natural beauty and time-worn character of salvaged wood, slightly different shading, distress marks, and graining will occur. Solid wood will continue to move with temperature and humidity changes, which can result in small cracks and uneven surfaces, adding to its authenticity and character.

**Dimensions:** 42 W X 20 H X 42 D (in)

Weight: 46

**Ship Via:** Oversize

**UPC Number:** 792977243459