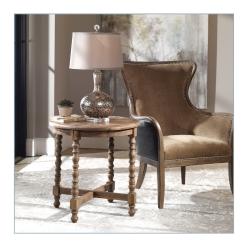

## **UTTERMOST**



## **SAMUELLE COFFEE TABLE**

ITEM #24345

Built of 100% reclaimed fir, this table features hand-worked turnings and a sunburst top. Showcasing the natural beauty and time-worn character of salvaged wood, slightly different shading, distress marks, and graining will occur. Solid wood will continue to move with temperature and humidity changes, which can result in small cracks and uneven surfaces, adding to its authenticity and character.

**Dimensions:** 42 W X 20 H X 42 D (in)

Weight: 46

**Ship Via:** Oversize

**UPC Number:** 792977243459

## **Complementary Items**



SAMUELLE END TABLE

24346 | 26 W X 26 H X 26 D (IN)