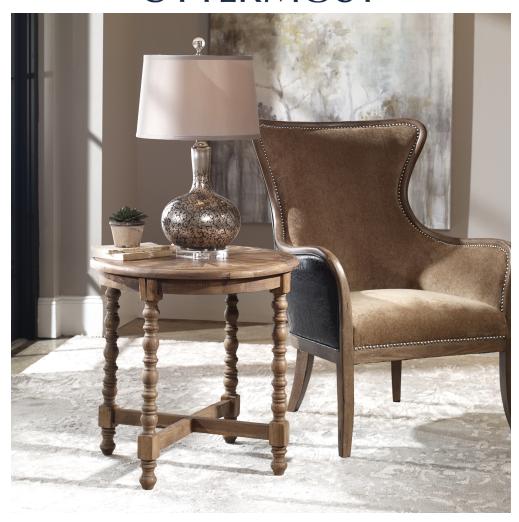

## **SAMUELLE END TABLE**

ITEM #24346

Built of 100% reclaimed fir, this table features hand-worked turnings and a sunburst top. Showcasing the natural beauty and time-worn character of salvaged wood, slightly different shading, distress marks, and graining will occur. Solid wood will continue to move with temperature and humidity changes, which can result in small cracks and uneven surfaces, adding to its authenticity and character.

**Dimensions:** 26 W X 26 H X 26 D (in)

Weight: 22

Ship Via:Small ParcelUPC Number:792977243466