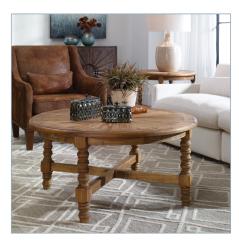

## **Complementary Items**

**SAMUELLE COFFEE TABLE** 

24345 | 42 W X 20 H X 42 D (IN)