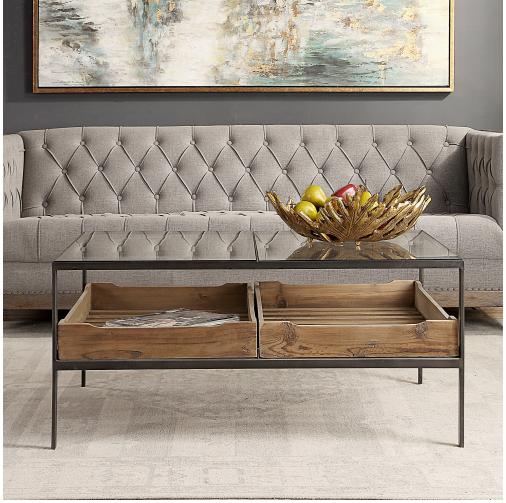

## SILAS COFFEE TABLE, 2 CARTONS

ITEM #24855

A versatile look for any style space, this functional table features two slide out storage trays constructed from solid reclaimed pine, perfect for storing books or other decorative memorabilia. Iron frame is finished in an aged steel with two drop-in tempered glass tops. Solid wood will continue to move with temperature and humidity changes, which can result in small cracks and uneven surfaces, adding to its authenticity and character.