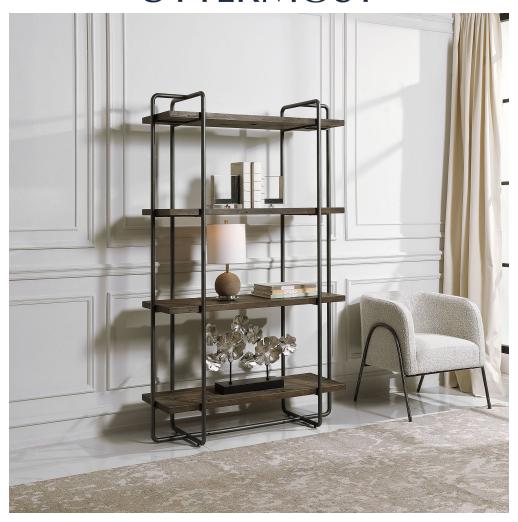

## **STILO ETAGERE**

ITEM #24970

Exhibiting an urban industrial feel, this etagere features a steel frame finished in dark brushed pewter. The four floating shelves are constructed from recycled, reclaimed boat wood collected from old Chinese fishing vessels. This statement piece showcases years of use with natural wood grain texture that has subtle hints of color. Solid wood will continue to move with temperature and humidity changes, which can result in cracks and uneven surfaces, adding to its authenticity and character.

**Dimensions:** 49.5 W X 79.5 H X 18 D (in)

Weight:

Ship Via: Motor Freight UPC Number: 792977249703