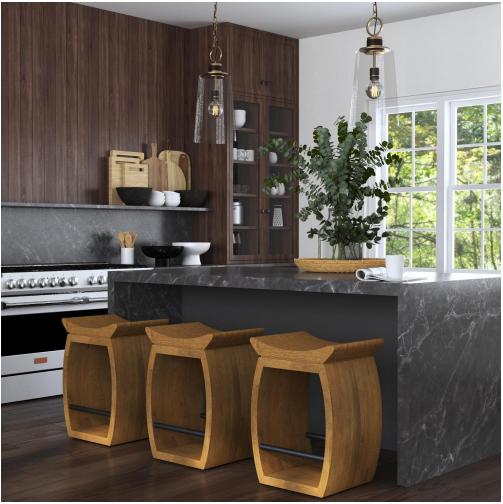

## **CONNOR COUNTER STOOL**

ITEM #24988

Built of 100% reclaimed elm wood, featuring an eye-catching scooped seat with a metal footrest in dark steel. Each piece is complete with rich graining, distress marks and shading, showcasing the unique history of each board. Solid wood will continue to move with temperature and humidity changes, which can result in small cracks and uneven surfaces, adding to its authenticity and character.

Dimensions: Weight: Ship Via: UPC Number: 18 W X 25 H X 14 D (in) 56 Small Parcel 792977249888