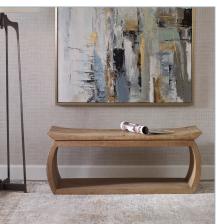

## **Complementary Items**

CONNOR ACCENT STOOL, NATURAL

24814 | 18 W X 17 H X 14 D (IN)

**CONNOR BENCH** 25204 | 42 W X 17 H X 14 D (IN)

New CONNOR ACCENT STOOL, WALNUT

24401 | 18 W X 17 H X 14 D (IN)