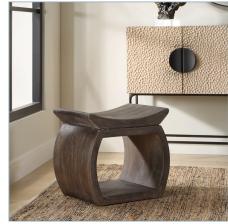

## **Complementary Items**

CONNOR ACCENT STOOL, NATURAL

24814 | 18 W X 17 H X 14 D (IN)

**CONNOR BENCH** 25204 | 42 W X 17 H X 14 D (IN)

New CONNOR ACCENT STOOL, WALNUT

24401 | 18 W X 17 H X 14 D (IN)