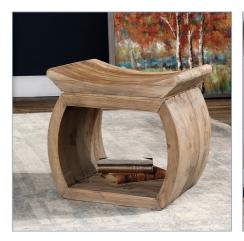

## **Complementary Items**

CONNOR ACCENT STOOL, NATURAL

24814 | 18 W X 17 H X 14 D (IN)

**CONNOR BENCH** 25204 | 42 W X 17 H X 14 D (IN)

New CONNOR ACCENT STOOL, WALNUT

24401 | 18 W X 17 H X 14 D (IN)