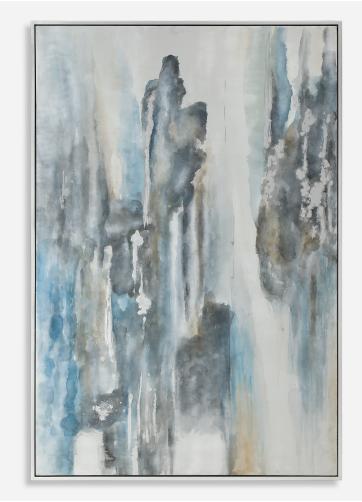

## **CELEBRATE HAND PAINTED CANVAS**

ITEM #35357

Abstract in style, this modern, hand painted artwork on canvas features muted, on trend shades. Mottled hues of blue and gray are paired with charcoal and cream tones. Each canvas is stretched and attached to a wooden frame, then surrounded by a petite, silver leaf gallery frame. Due to the handcrafted nature of this artwork, each piece may have subtle differences. This piece may be hung horizontal or vertical.