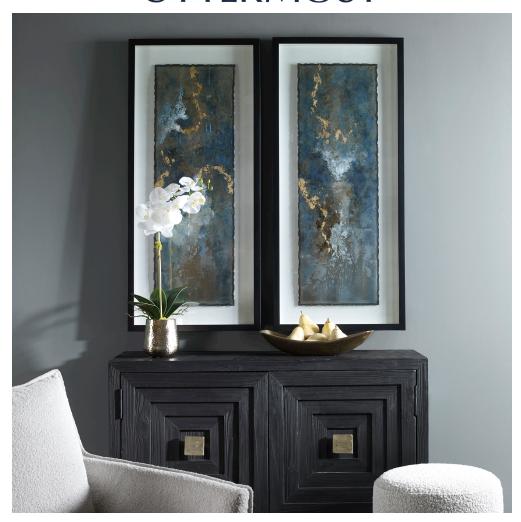

## **GLIMMERING AGATE FRAMED PRINTS, S/2**

ITEM #41434

Inspired by natural gemstones, these metal sheets are hand painted in blue, turquoise, white and gold leaf. The raw metal edge is softened by oatmeal linen backing and a black shadow box style frame under glass. Due to the handcrafted nature of this artwork, each piece may have subtle differences.

**Dimensions:** 19.5 W X 43.5 H (in)

Weight: 45

Ship Via:Small ParcelUPC Number:792977414347