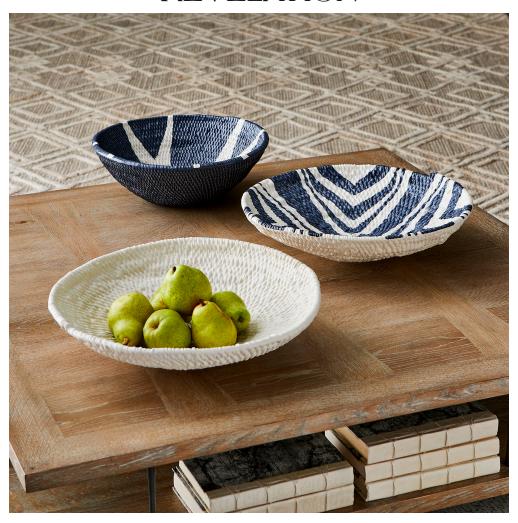

## **LEGACY BASKET BOWL**

ITEM #R04254

Rich in texture and detail, this ceramic bowl was molded from an authentic wicker basket. A subtle matte white pumice glaze enhances the texture and lends to the impression of lost family relics rediscovered. May be hung on the wall or used as a tabletop accessory.

**Dimensions:** 17.5 W X 17.5 H (in)

Weight:

Ship Via:Small ParcelUPC Number:792977985625