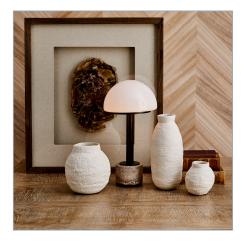

## **Complementary Items**

**LEGACY BASKET VASES, S/3** R17778 | 4.75 W X 10.25 H X 4.75 D (IN)

LEGACY BASKET VASE - SMALL TWIRL WALL BOWL

R17776 | 12.575 W X 9.875 H X 12.575 D (IN) R04288 | 14.5 W X 14.5 H (IN)