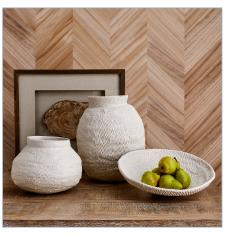

## **Complementary Items**

**LEGACY BASKET VASES, S/3** R17778 | 4.75 W X 10.25 H X 4.75 D (IN)

LEGACY BASKET VASE - SMALL TWIRL WALL BOWL

R17776 | 12.575 W X 9.875 H X 12.575 D (IN) R04288 | 14.5 W X 14.5 H (IN)