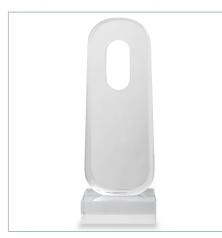

## **MINION SCULPTURE - STONE TALL**

ITEM #R17770

Minion is defined in Webster's as one who is highly prized. The monolithium shape is crafted from ivory man-made stone that accurately replicates the look of Thassos marble with a honed black marble base and brass pegs is bound to become a highly prized artistic accessory. They look great when placed individually. All the shapes are designed to coordinate and group together to create a great design statement.

| Dimensions:        |
|--------------------|
| Weight:            |
| Ship Via:          |
| <b>UPC Number:</b> |

6.5 W X 20.25 H X 4.5 D (in) 18 Small Parcel 792977767863