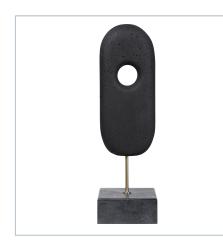

## MINION SCULPTURE - STONE MEDIUM

R17771 | 4.5 W X 15 H X 4.5 D (IN)

MINION SCULPTURE - STONE RECLINING

R17772 | 11.5 W X 10.5 H X 3.5 D (IN)

MINION SCULPTURE - CRYSTAL RECLINING

R17781 | 12 W X 9.75 H X 4 D (IN)