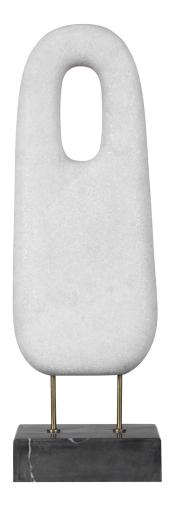

## **MINION SCULPTURE - STONE TALL**

ITEM #R17770

Minion is defined in Webster's as one who is highly prized. The monolithium shape is crafted from ivory man-made stone that accurately replicates the look of Thassos marble with a honed black marble base and brass pegs is bound to become a highly prized artistic accessory. They look great when placed individually. All the shapes are designed to coordinate and group together to create a great design statement.

| Dimensions:        |
|--------------------|
| Weight:            |
| Ship Via:          |
| <b>UPC Number:</b> |

6.5 W X 20.25 H X 4.5 D (in) 18 Small Parcel 792977767863