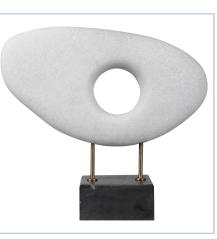

## MINION SCULPTURE - STONE MEDIUM

R17771 | 4.5 W X 15 H X 4.5 D (IN)

MINION SCULPTURE - STONE RECLINING

R17772 | 11.5 W X 10.5 H X 3.5 D (IN)

MINION SCULPTURE - CRYSTAL RECLINING

R17781 | 12 W X 9.75 H X 4 D (IN)