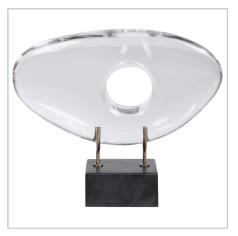

## MINION SCULPTURE - STONE MEDIUM

R17771 | 4.5 W X 15 H X 4.5 D (IN)

MINION SCULPTURE - STONE RECLINING

R17772 | 11.5 W X 10.5 H X 3.5 D (IN)

MINION SCULPTURE - CRYSTAL RECLINING

R17781 | 12 W X 9.75 H X 4 D (IN)

MINION SCULPTURE - CRYSTAL TALL

R17914 | 6.5 W X 17.75 H X 4.5 D (IN)