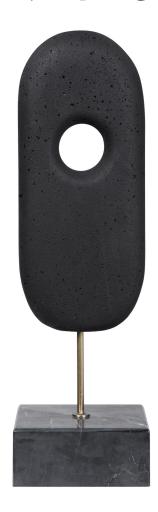

## **MINION SCULPTURE - STONE MEDIUM**

ITEM #R17771

Minion is defined in Webster's as one who is highly prized. The monolithium shape is crafted from black man-made stone with a honed black marble base and brass pegs is bound to become a highly prized artistic accessory. They look great when placed individually. All the shapes are designed to coordinate and group together to create a great design statement.

8

**Dimensions:** 4.5 W X 15 H X 4.5 D (in)

Weight:

Ship Via:Small ParcelUPC Number:792977767856