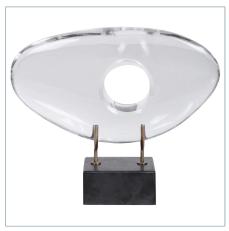

## **Complementary Items**

**MINION SCULPTURE - STONE TALL** 

R17770 | 6.5 W X 20.25 H X 4.5 D (IN)

MINION SCULPTURE - CRYSTAL MINION SCULPTURE - STONE **RECLINING** 

R17781 | 12 W X 9.75 H X 4 D (IN)

**RECLINING** 

R17772 | 11.5 W X 10.5 H X 3.5 D (IN)

**MINION SCULPTURE - CRYSTAL TALL** 

R17914 | 6.5 W X 17.75 H X 4.5 D (IN)