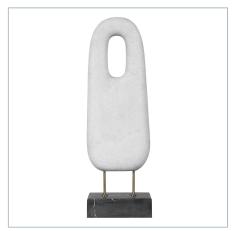

## **Complementary Items**

**MINION SCULPTURE - STONE TALL** 

R17770 | 6.5 W X 20.25 H X 4.5 D (IN)

MINION SCULPTURE - CRYSTAL MINION SCULPTURE - STONE **RECLINING** 

R17781 | 12 W X 9.75 H X 4 D (IN)

**RECLINING** 