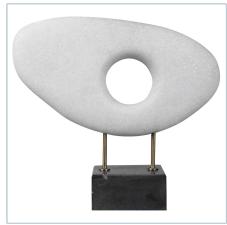

## **Complementary Items**

**MINION SCULPTURE - STONE TALL** 

R17770 | 6.5 W X 20.25 H X 4.5 D (IN)

MINION SCULPTURE - CRYSTAL MINION SCULPTURE - STONE **RECLINING** 

R17781 | 12 W X 9.75 H X 4 D (IN)

**RECLINING** 

R17772 | 11.5 W X 10.5 H X 3.5 D (IN)

**MINION SCULPTURE - CRYSTAL TALL** 

R17914 | 6.5 W X 17.75 H X 4.5 D (IN)