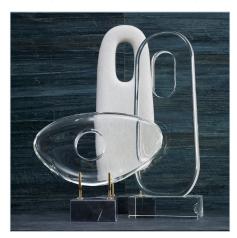

## **MINION SCULPTURE - STONE RECLINING**

ITEM #R17772

Minion is defined in Webster's as one who is highly prized. The monolithium shape is crafted from ivory man-made stone that accurately replicates the look of Thassos marble with a honed black marble base and brass pegs is bound to become a highly prized artistic accessory. They look great when placed individually. All the shapes are designed to coordinate and group together to create a great design statement.