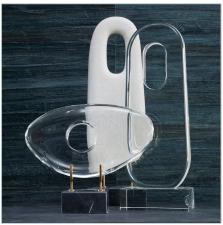

## **Complementary Items**

**MINION SCULPTURE - STONE** TALL

R17770 | 6.5 W X 20.25 H X 4.5 D (IN)

RECLINING

R17781 | 12 W X 9.75 H X 4 D (IN)

MINION SCULPTURE - CRYSTAL MINION SCULPTURE - STONE MEDIUM

R17771 | 4.5 W X 15 H X 4.5 D (IN)

**MINION SCULPTURE - CRYSTAL** TALL

R17914 | 6.5 W X 17.75 H X 4.5 D (IN)