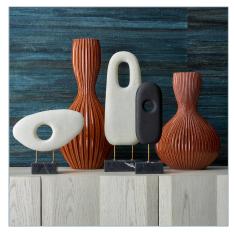

## **MINION SCULPTURE - STONE RECLINING**

ITEM #R17772

Minion is defined in Webster's as one who is highly prized. The monolithium shape is crafted from ivory man-made stone that accurately replicates the look of Thassos marble with a honed black marble base and brass pegs is bound to become a highly prized artistic accessory. They look great when placed individually. All the shapes are designed to coordinate and group together to create a great design statement.

## **Complementary Items**

**MINION SCULPTURE - STONE** TALL

R17770 | 6.5 W X 20.25 H X 4.5 D (IN)

RECLINING

R17781 | 12 W X 9.75 H X 4 D (IN)

MINION SCULPTURE - CRYSTAL MINION SCULPTURE - STONE MEDIUM

R17771 | 4.5 W X 15 H X 4.5 D (IN)