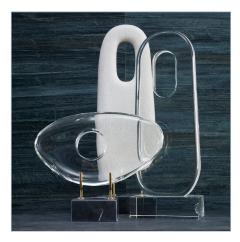

## **Complementary Items**

**MINION SCULPTURE - STONE** TALL

R17770 | 6.5 W X 20.25 H X 4.5 D (IN)

RECLINING

R17781 | 12 W X 9.75 H X 4 D (IN)

MINION SCULPTURE - CRYSTAL MINION SCULPTURE - STONE MEDIUM

R17771 | 4.5 W X 15 H X 4.5 D (IN)

**MINION SCULPTURE - CRYSTAL** TALL

R17914 | 6.5 W X 17.75 H X 4.5 D (IN)