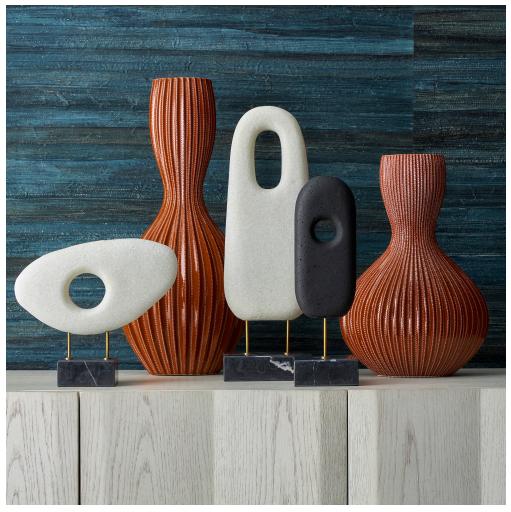

## **MINION SCULPTURE - STONE RECLINING**

ITEM #R17772

Minion is defined in Webster's as one who is highly prized. The monolithium shape is crafted from ivory man-made stone that accurately replicates the look of Thassos marble with a honed black marble base and brass pegs is bound to become a highly prized artistic accessory. They look great when placed individually. All the shapes are designed to coordinate and group together to create a great design statement.

| Dimensions: |
|-------------|
| Weight:     |
| Ship Via:   |
| UPC Number: |

11.5 W X 10.5 H X 3.5 D (in) 9 Small Parcel 792977767849