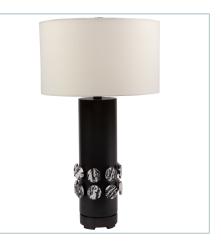

## **Complementary Items**

DOUBLE CROSS SCULPTURE -OPALINE CRYSTAL

R17925 | 9.25 W X 7.25 H X 9.25 D (IN)

DOUBLE CROSS SCULPTURE -FAUX QUARTZ CRYSTAL

R17926 | 13 W X 9.75 H X 13 D (IN)

**ZEBRA STONE TABLE LAMP** R28474 | 17 W X 30 H X 17 D (IN)