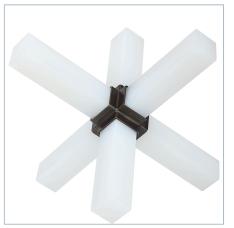

## **Complementary Items**

DOUBLE CROSS SCULPTURE -OPALINE CRYSTAL

R17925 | 9.25 W X 7.25 H X 9.25 D (IN)

DOUBLE CROSS SCULPTURE -FAUX QUARTZ CRYSTAL

R17926 | 13 W X 9.75 H X 13 D (IN)

**ZEBRA STONE TABLE LAMP** R28474 | 17 W X 30 H X 17 D (IN)