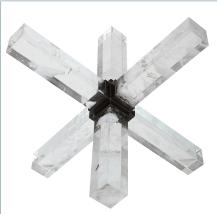

## **Complementary Items**

DOUBLE CROSS SCULPTURE -OPALINE CRYSTAL

R17925 | 9.25 W X 7.25 H X 9.25 D (IN)

DOUBLE CROSS SCULPTURE -FAUX QUARTZ CRYSTAL

R17926 | 13 W X 9.75 H X 13 D (IN)

**ZEBRA STONE TABLE LAMP** R28474 | 17 W X 30 H X 17 D (IN)