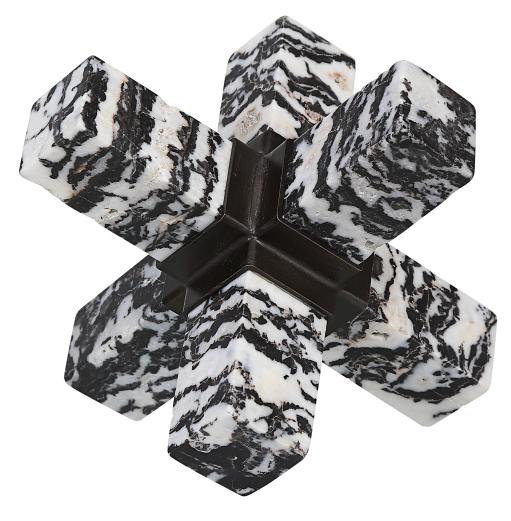

## **DOUBLE CROSS SCULPTURE - ZEBRA STONE**

ITEM #R17924

A reimagined version of the classic game of jacks, the Double Cross sculptures are a fun yet sophisticated accent to your shelves or tabletop. This sculpture is crafted from semi-precious zebra stone with a dark aged bronze metal center detail.

Dimensions: Weight: Ship Via: UPC Number: 5.75 W X 4.75 H X 5.75 D (in) 3 Small Parcel 792977871300