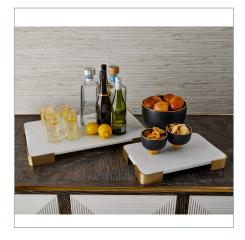

## **ELEVATED TRAY/PLATEAU - WHITE MARBLE SMALL**

16

ITEM #R18022

Clean white marble is suspended between four metal corners finished in a rich brass. Rounded edges feel sleek and elegant, giving an art moderne feel. Creating displays of your favorite objects, or organizing spices and oils in a centralized location, are just a few of its many uses. Due to the porous characteristics of this natural stone, acidic items and constant moisture should be avoided.

**Dimensions:** 16.5 W X 2 H X 10.5 D (in)

Weight:

Ship Via:Small ParcelUPC Number:792977758823