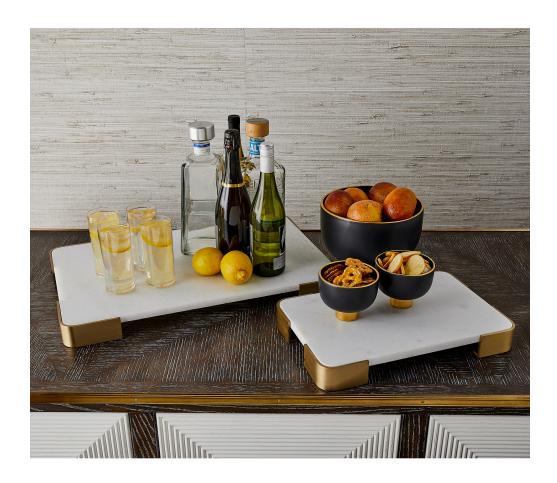

## **ELEVATED TRAY/PLATEAU - WHITE MARBLE SMALL**

16

ITEM #R18022

Clean white marble is suspended between four metal corners finished in a rich brass. Rounded edges feel sleek and elegant, giving an art moderne feel. Creating displays of your favorite objects, or organizing spices and oils in a centralized location, are just a few of its many uses. Due to the porous characteristics of this natural stone, acidic items and constant moisture should be avoided.

**Dimensions:** 16.5 W X 2 H X 10.5 D (in)

Weight:

Ship Via:Small ParcelUPC Number:792977758823