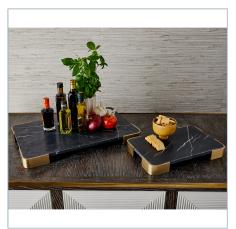

## **Complementary Items**

ELEVATED TRAY/PLATEAU - PANDA MARBLE MEDIUM

R18025 | 20.5 W X 2 H X 12.5 D (IN)

ELEVATED TRAY/PLATEAU - BLACK MARBLE SMALL

R18024 | 16.5 W X 2 H X 10.5 D (IN)

ELEVATED TRAY/PLATEAU -BLACK MARBLE LARGE

R18023 | 24.5 W X 2 H X 15.5 D (IN)

ELEVATED TRAY/PLATEAU - WHITE MARBLE LARGE

R18021 | 24.5 W X 2 H X 15.5 D (IN)