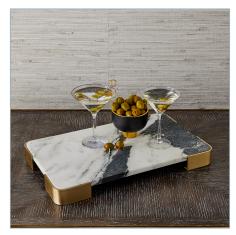

## **ELEVATED TRAY/PLATEAU - WHITE MARBLE SMALL**

16

ITEM #R18022

Clean white marble is suspended between four metal corners finished in a rich brass. Rounded edges feel sleek and elegant, giving an art moderne feel. Creating displays of your favorite objects, or organizing spices and oils in a centralized location, are just a few of its many uses. Due to the porous characteristics of this natural stone, acidic items and constant moisture should be avoided.

## **Complementary Items**

ELEVATED TRAY/PLATEAU - PANDA MARBLE MEDIUM

R18025 | 20.5 W X 2 H X 12.5 D (IN)

ELEVATED TRAY/PLATEAU - BLACK MARBLE SMALL

R18024 | 16.5 W X 2 H X 10.5 D (IN)

ELEVATED TRAY/PLATEAU -BLACK MARBLE LARGE