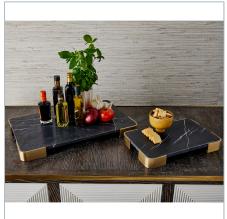

## **Complementary Items**

ELEVATED TRAY/PLATEAU - PANDA MARBLE MEDIUM

R18025 | 20.5 W X 2 H X 12.5 D (IN)

ELEVATED TRAY/PLATEAU - BLACK MARBLE SMALL

R18024 | 16.5 W X 2 H X 10.5 D (IN)

ELEVATED TRAY/PLATEAU -BLACK MARBLE LARGE

R18023 | 24.5 W X 2 H X 15.5 D (IN)

ELEVATED TRAY/PLATEAU - WHITE MARBLE LARGE

R18021 | 24.5 W X 2 H X 15.5 D (IN)