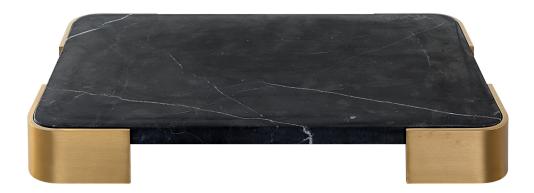

# **ELEVATED TRAY/PLATEAU - BLACK MARBLE SMALL**

ITEM #R18024

Black marble with white veining is suspended between four metal corners finished in a rich brass. Rounded edges feel sleek and elegant, giving an art moderne feel. Creating displays of your favorite objects, or organizing spices and oils in a centralized location, are just a few of its many uses. Due to the porous characteristics of this natural stone, acidic items and constant moisture should be avoided.

| Dimensions:        |
|--------------------|
| Weight:            |
| Ship Via:          |
| <b>UPC Number:</b> |

16.5 W X 2 H X 10.5 D (in) 16 Small Parcel 792977758809