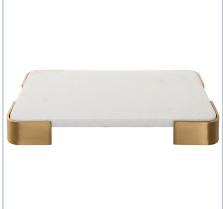

#### ELEVATED TRAY/PLATEAU -WHITE MARBLE SMALL

R18022 | 16.5 W X 2 H X 10.5 D (IN)

#### ELEVATED TRAY/PLATEAU -WHITE MARBLE LARGE

R18021 | 24.5 W X 2 H X 15.5 D (IN)