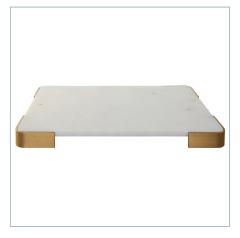

# **ELEVATED TRAY/PLATEAU - BLACK MARBLE SMALL**

ITEM #R18024

Black marble with white veining is suspended between four metal corners finished in a rich brass. Rounded edges feel sleek and elegant, giving an art moderne feel. Creating displays of your favorite objects, or organizing spices and oils in a centralized location, are just a few of its many uses. Due to the porous characteristics of this natural stone, acidic items and constant moisture should be avoided.

| Dimensions:        |
|--------------------|
| Weight:            |
| Ship Via:          |
| <b>UPC Number:</b> |

16.5 W X 2 H X 10.5 D (in) 16 Small Parcel 792977758809