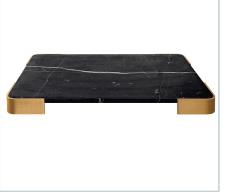

## ELEVATED TRAY/PLATEAU -BLACK MARBLE LARGE

R18023 | 24.5 W X 2 H X 15.5 D (IN)