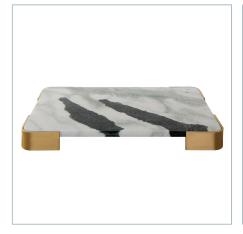

#### ELEVATED TRAY/PLATEAU -PANDA MARBLE MEDIUM

R18025 | 20.5 W X 2 H X 12.5 D (IN)