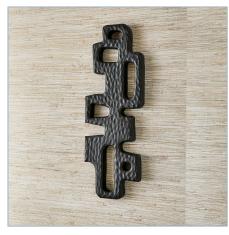

## **Complementary Items**

CHISELED SILHOUETTE SCULPTURE - MEDIUM

R18030 | 9 W X 23.5 H X 3 D (IN)

CHISELED SILHOUETTE WALL SCULPTURES, S/2

R04338 | 9 W X 21 H (IN)

CHISELED SILHOUETTE WALL SCULPTURE - GRANDE

R04339 | 10 W X 30 H (IN)

CHISELED SILHOUETTE SCULPTURE - GRANDE

R18063 | 30 W X 12 H X 3 D (IN)