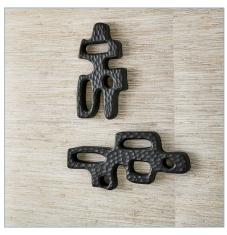

## **Complementary Items**

CHISELED SILHOUETTE SCULPTURE - MEDIUM

R18030 | 9 W X 23.5 H X 3 D (IN)

CHISELED SILHOUETTE WALL SCULPTURES, S/2

R04338 | 9 W X 21 H (IN)

CHISELED SILHOUETTE WALL SCULPTURE - GRANDE