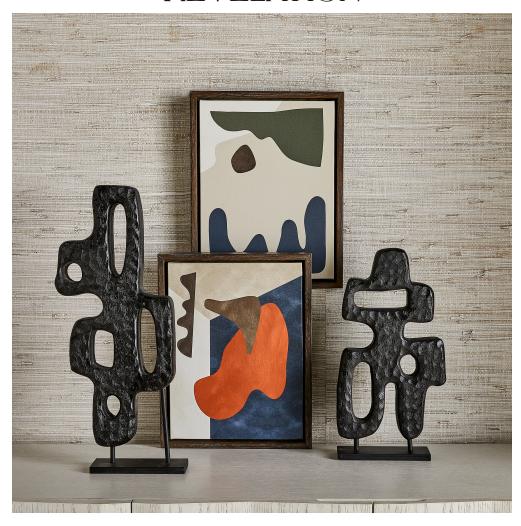

## **CHISELED SILHOUETTE SCULPTURE - SMALL**

ITEM #R18029

Inspired by ancient hieroglyphics, this abstract sculpture is chiseled from solid Mango wood. It appears to be free-standing as two thin rods cleverly secure it to an iron stand. Pair with the medium size sculpture, or mix into a grouping of accessories for an even more impressive sculpture display.

**Dimensions:** 9 W X 18 H X 3 D (in)

Weight:

Ship Via:Small ParcelUPC Number:792977756775