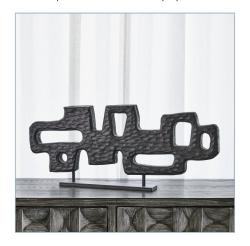

## **CHISELED SILHOUETTE SCULPTURE - SMALL**

ITEM #R18029

Inspired by ancient hieroglyphics, this abstract sculpture is chiseled from solid Mango wood. It appears to be free-standing as two thin rods cleverly secure it to an iron stand. Pair with the medium size sculpture, or mix into a grouping of accessories for an even more impressive sculpture display.

**Dimensions:** 9 W X 18 H X 3 D (in)

Weight:

Ship Via:Small ParcelUPC Number:792977756775