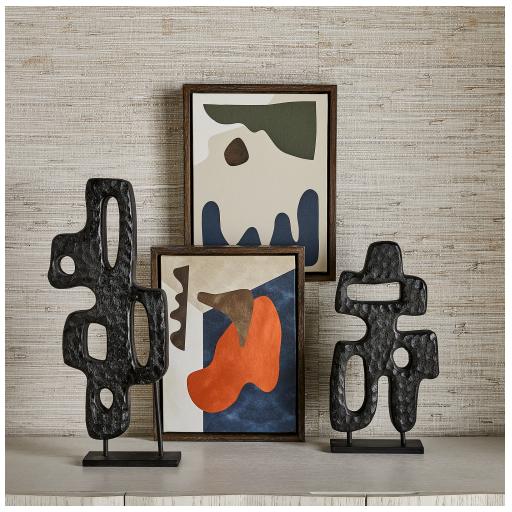

## **CHISELED SILHOUETTE SCULPTURE - MEDIUM**

ITEM #R18030

Inspired by ancient hieroglyphics, this abstract sculpture is chiseled from solid Mango wood. It appears to be free-standing as two thin rods cleverly secure it to an iron stand. Pair with the small size sculpture, or mix into a grouping of accessories for an even more impressive sculpture display.

Dimensions: Weight: Ship Via: UPC Number: 9 W X 23.5 H X 3 D (in) 9 Small Parcel 792977756768