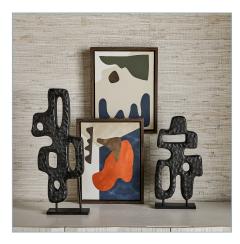

## **CHISELED SILHOUETTE SCULPTURE - MEDIUM**

ITEM #R18030

Inspired by ancient hieroglyphics, this abstract sculpture is chiseled from solid Mango wood. It appears to be free-standing as two thin rods cleverly secure it to an iron stand. Pair with the small size sculpture, or mix into a grouping of accessories for an even more impressive sculpture display.

Dimensions: Weight: Ship Via: UPC Number: 9 W X 23.5 H X 3 D (in) 9 Small Parcel 792977756768