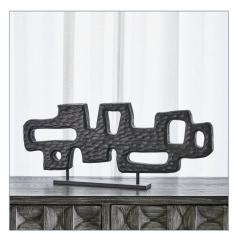

## **CHISELED SILHOUETTE SCULPTURE - MEDIUM**

ITEM #R18030

Inspired by ancient hieroglyphics, this abstract sculpture is chiseled from solid Mango wood. It appears to be free-standing as two thin rods cleverly secure it to an iron stand. Pair with the small size sculpture, or mix into a grouping of accessories for an even more impressive sculpture display.

Dimensions: Weight: Ship Via: UPC Number: 9 W X 23.5 H X 3 D (in) 9 Small Parcel 792977756768