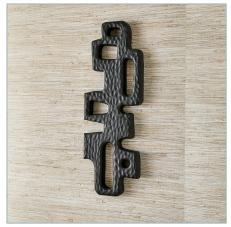

## **CHISELED SILHOUETTE SCULPTURE - MEDIUM**

ITEM #R18030

Inspired by ancient hieroglyphics, this abstract sculpture is chiseled from solid Mango wood. It appears to be free-standing as two thin rods cleverly secure it to an iron stand. Pair with the small size sculpture, or mix into a grouping of accessories for an even more impressive sculpture display.

Dimensions: Weight: Ship Via: UPC Number: 9 W X 23.5 H X 3 D (in) 9 Small Parcel 792977756768