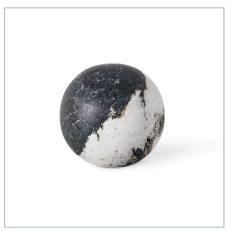

## **Complementary Items**

APEX SCULPTURE - CHAMPAGNE CRYSTAL

R18076 | 7 W X 11 H X 3 D (IN)

PANDA ORB

R18077 | 6 W X 5.75 H X 6 D (IN)

APEX SCULPTURE - CRYSTAL TALL

R18079 | 6 W X 14 H X 4 D (IN)