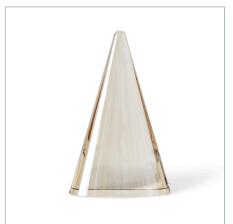

## **Complementary Items**

APEX SCULPTURE - CHAMPAGNE CRYSTAL

R18076 | 7 W X 11 H X 3 D (IN)

PANDA ORB

R18077 | 6 W X 5.75 H X 6 D (IN)

APEX SCULPTURE - CRYSTAL TALL

R18079 | 6 W X 14 H X 4 D (IN)