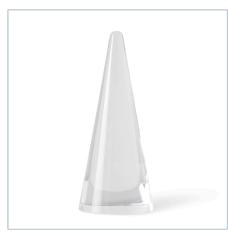

## **Complementary Items**

APEX SCULPTURE - CHAMPAGNE CRYSTAL

R18076 | 7 W X 11 H X 3 D (IN)

PANDA ORB

R18077 | 6 W X 5.75 H X 6 D (IN)

APEX SCULPTURE - CRYSTAL TALL

R18079 | 6 W X 14 H X 4 D (IN)