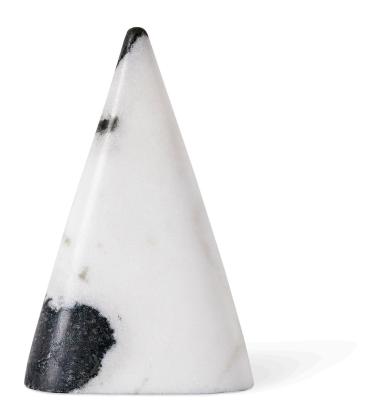

## **APEX SCULPTURE - PANDA MARBLE**

ITEM #R18075

Solid panda marble has been crafted into a peak. The edges are smooth and rounded. The flattened sisal base allows many options to create multi-layered groupings of objects. Due to the nature of natural stone, each piece will vary in color and veining, including shades of black, white and green.

**Dimensions:** 7 W X 11 H X 3 D (in)

Weight:

Ship Via:Small ParcelUPC Number:792977751305