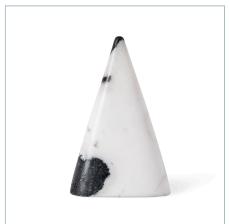

## **Complementary Items**

APEX SCULPTURE - PANDA MARBLE

R18075 | 7 W X 11 H X 3 D (IN)

**ALABASTER ORB** 

R18078 | 6 W X 5.75 H X 6 D (IN)

APEX SCULPTURE - CRYSTAL TALL

R18079 | 6 W X 14 H X 4 D (IN)

LIGHTED PLATEAU LAMP - BRONZE