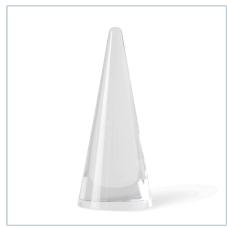

## **Complementary Items**

APEX SCULPTURE - PANDA MARBLE

R18075 | 7 W X 11 H X 3 D (IN)

**ALABASTER ORB** 

R18078 | 6 W X 5.75 H X 6 D (IN)

APEX SCULPTURE - CRYSTAL TALL

R18079 | 6 W X 14 H X 4 D (IN)

LIGHTED PLATEAU LAMP - BRONZE