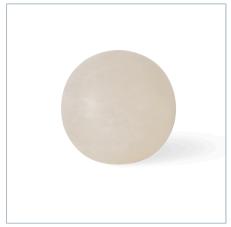

## **Complementary Items**

APEX SCULPTURE - PANDA MARBLE

R18075 | 7 W X 11 H X 3 D (IN)

**ALABASTER ORB** 

R18078 | 6 W X 5.75 H X 6 D (IN)

APEX SCULPTURE - CRYSTAL TALL

R18079 | 6 W X 14 H X 4 D (IN)

LIGHTED PLATEAU LAMP - BRONZE