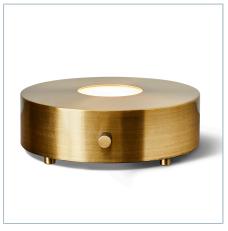

## **Complementary Items**

APEX SCULPTURE - PANDA MARBLE

R18075 | 7 W X 11 H X 3 D (IN)

**ALABASTER ORB** 

R18078 | 6 W X 5.75 H X 6 D (IN)

APEX SCULPTURE - CRYSTAL TALL

R18079 | 6 W X 14 H X 4 D (IN)

LIGHTED PLATEAU LAMP - BRONZE

R30050-1 | 8 W X 2.5 H X 8.5 D (IN)

LIGHTED PLATEAU LAMP - BRASS

R30051-1 | 8 W X 2.5 H X 8.5 D (IN)