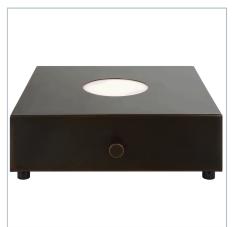

## **Complementary Items**

APEX SCULPTURE - PANDA MARBLE

R18075 | 7 W X 11 H X 3 D (IN)

**ALABASTER ORB** 

R18078 | 6 W X 5.75 H X 6 D (IN)

APEX SCULPTURE - CRYSTAL TALL

R18079 | 6 W X 14 H X 4 D (IN)

LIGHTED PLATEAU LAMP - BRONZE

R30050-1 | 8 W X 2.5 H X 8.5 D (IN)

LIGHTED PLATEAU LAMP - BRASS

R30051-1 | 8 W X 2.5 H X 8.5 D (IN)