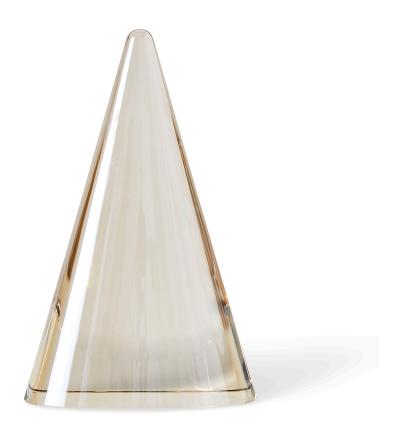

## **APEX SCULPTURE - CHAMPAGNE CRYSTAL**

ITEM #R18076

Solid champagne color crystal has been crafted into a peak. The edges are smooth and rounded. The flattened sisal base allows many options to create multi-layered groupings of objects.

**Dimensions:** 7 W X 11 H X 3 D (in)

Weight:

Ship Via:Small ParcelUPC Number:792977751299