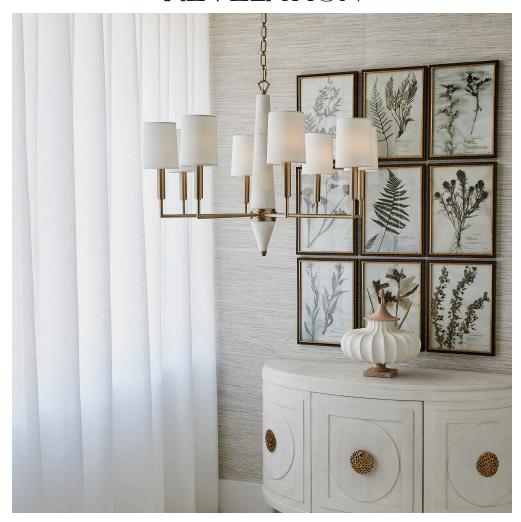

## **GATHERING, 8 LT CHANDELIER**

ITEM #R21352

The Gathering 8 Light Chandelier showcases classic French art deco details that have then been updated for today's modern needs. The clean alabaster column tapers and is finished with a reverse finial detail. Given the nature of natural alabaster, some will be more opaque while others will contain more dark veining, creating a truly unique look. The eight arms, in rich brass finish, are angled for a more modern update, but then are capped with elegant, white silk-like shades. No detail is overlooked, the custom chain reflects an alternating pattern of oval and round links made from square shaped tubing. 8-60 watt max, candelabra sockets. Bulbs not included. Supplied with 20' wire and 7' chain for adjustable installation.

**Dimensions:** 38 W X 27.5 H X 38 D (in)

Weight: 48

Ship Via: Motor Freight UPC Number: 792977758472