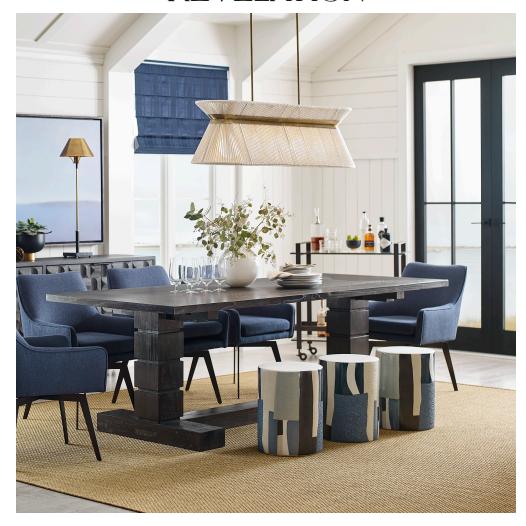

## **HIGHLY STRUNG, 5 LT LINEAR PENDANT - WHITE**

ITEM #R21361

Soft glowing light from five lights dance through an oversized shade wrapped in natural white twine. The cinched shade has a belt finished in light antique brass. Recommend using a 5 inch diameter white G40 bulb to create optimum look. 5-60 watt max, Edison sockets. Bulbs not included. Supplied with 20' wire, 6-12" stems and 2-6" stem for adjustable installation.

**Dimensions:** 48 W X 14 H X 14 D (in)

Weight: 28

Ship Via:Small ParcelUPC Number:792977753309