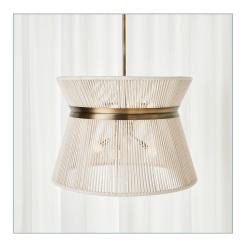

## **HIGHLY STRUNG, 5 LT LINEAR PENDANT - WHITE**

ITEM #R21361

Soft glowing light from five lights dance through an oversized shade wrapped in natural white twine. The cinched shade has a belt finished in light antique brass. Recommend using a 5 inch diameter white G40 bulb to create optimum look. 5-60 watt max, Edison sockets. Bulbs not included. Supplied with 20' wire, 6-12" stems and 2-6" stem for adjustable installation.

**Dimensions:** 48 W X 14 H X 14 D (in)

Weight: 28

Ship Via:Small ParcelUPC Number:792977753309