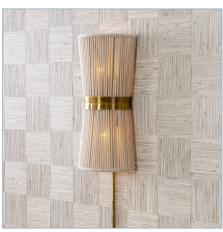

## **Complementary Items**

HIGHLY STRUNG, 8 LT ROUND PENDANT - WHITE

R21574 | 28 W X 20 H X 28 D (IN)

HIGHLY STRUNG, 2 LT SCONCE - WHITE

R22563 | 9.75 W X 21.25 H X 6 D (IN)