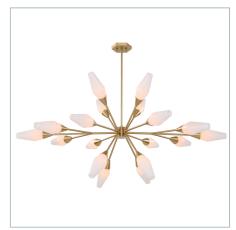

## **Complementary Items**

AGAPANTHUS, 18 LT PENDANT - BRASS

R21367 | 59.5 W X 27 H X 40.5 D (IN)

AGAPANTHUS, 2 LT SCONCE - BRONZE

R22568 | 5 W X 23 H X 4 D (IN)

AGAPANTHUS, 2 LT SCONCE - BRASS

R22569 | 5 W X 23 H X 4 D (IN)