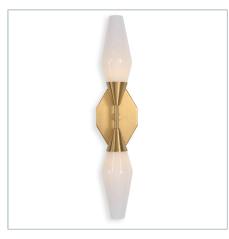

## **Complementary Items**

AGAPANTHUS, 18 LT PENDANT - BRASS

R21367 | 59.5 W X 27 H X 40.5 D (IN)

AGAPANTHUS, 2 LT SCONCE - BRONZE

R22568 | 5 W X 23 H X 4 D (IN)

AGAPANTHUS, 2 LT SCONCE - BRASS

R22569 | 5 W X 23 H X 4 D (IN)