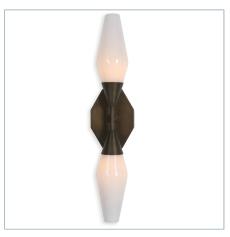

## **Complementary Items**

AGAPANTHUS, 18 LT PENDANT - BRASS

R21367 | 59.5 W X 27 H X 40.5 D (IN)

AGAPANTHUS, 2 LT SCONCE - BRONZE

R22568 | 5 W X 23 H X 4 D (IN)

AGAPANTHUS, 2 LT SCONCE - BRASS

R22569 | 5 W X 23 H X 4 D (IN)