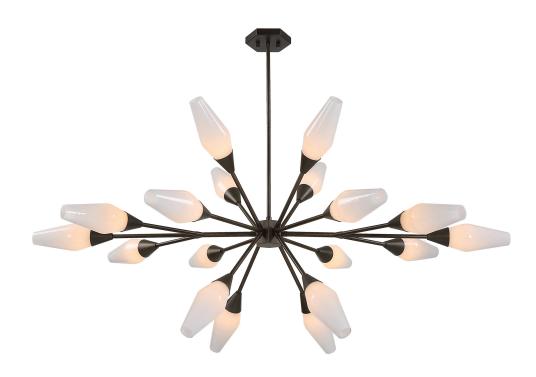

## **AGAPANTHUS, 18 LT PENDANT - BRONZE**

ITEM #R21368

Inspired by the beautiful agapanthus, 18 tapered white seeded art glass shades bloom into a radiant glow. Complimented by bronze-finished arms. 18-60 watt max, candelabra sockets. Bulbs not included. Supplied with 20' wire, 3-12" stems and 1-6" stem for adjustable installation.

**Dimensions:** 59.5 W X 27 H X 40.5 D (in)

Weight: 48

Ship Via:Motor FreightUPC Number:792977751213