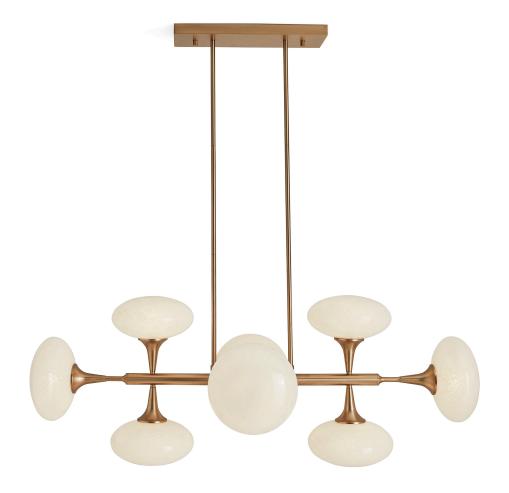

## **VIENNA, 8 LT. PENDANT - BRASS**

ITEM #R21373

Eight trumpets of seeded art glass emit a welcoming spread of light on this linear pendant. Shades are attached to tapered brass flutes. The round bar is suspended by two adjustable-length stems. 8-60 watt LED max candelabra sockets. Bulbs not included. Supplied with 20' wire, 6-12" stems and 2-6" stem for adjustable installation.

Dimensions: Weight: Ship Via: UPC Number: 48 W X 18 H X 18 D (in) 40 Small Parcel 792977746080