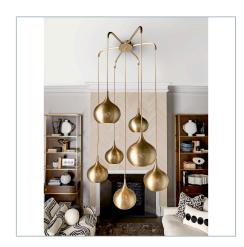

## **Complementary Items**

GOLDEN ONION, 7 LT CHANDELIER

R21349 | 50 W X 65.25 H X 30 D (IN)

GOLDEN ONION, 1 LT PENDANT - SMALL

R21556 | 10 W X 12 H X 10 D (IN)