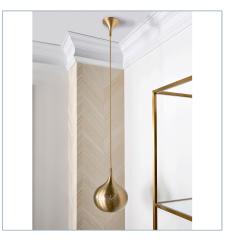

## **Complementary Items**

GOLDEN ONION, 7 LT CHANDELIER

R21349 | 50 W X 65.25 H X 30 D (IN)

GOLDEN ONION, 1 LT PENDANT - SMALL

R21556 | 10 W X 12 H X 10 D (IN)