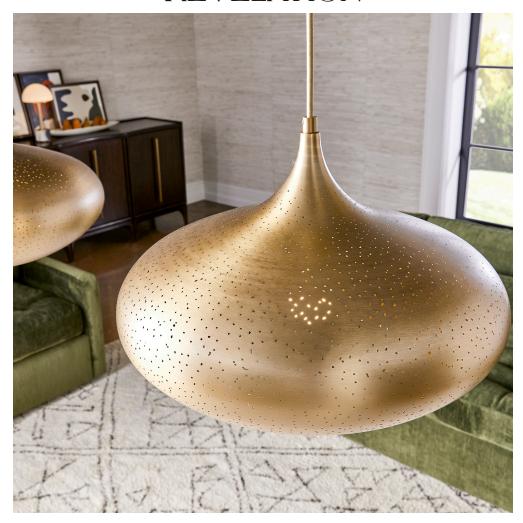

## **GOLDEN ONION, 1 LT PENDANT - LARGE**

ITEM #R21557

A romantic shape used in architecture across the world for millennium, the gold onion dome was the inspiration for the stunning Golden Onion Large 20" Pendant. Made of steel, the shade is acidetched to create a unique pattern casting a starry reflection and an inner glow. Finished in rich brass, functional ambient light is supplied through the open bottom and featuring a special tapered canopy. 1-100 watt max, Edison socket. Bulbs not included. Supplied with 15' neutral color fabric-covered cord, for adjustable installation.

**Dimensions:** 20 W X 13.25 H X 20 D (in)

Weight:

Ship Via: Small Parcel UPC Number: 792977759059