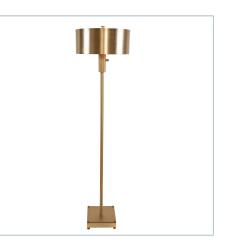

## **Complementary Items**

KNURL, 8 LT LINEAR CHANDELIER - BRASS

R21347 | 39.75 W X 11.25 H X 19 D (IN)

**KNURL FLOOR LAMP - BRASS** R30008-1 | 14 W X 57 H X 14 D (IN)

**KNURL MINI LAMP - BRASS** 

R30099-1 | 11 W X 17 H X 11 D (IN)