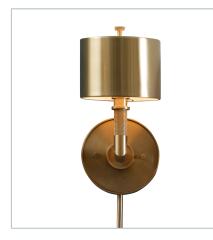

## **Complementary Items**

KNURL, 8 LT LINEAR CHANDELIER - BRASS

R21347 | 39.75 W X 11.25 H X 19 D (IN)

**KNURL FLOOR LAMP - BRASS** R30008-1 | 14 W X 57 H X 14 D (IN)

**KNURL MINI LAMP - BRASS** 

R30099-1 | 11 W X 17 H X 11 D (IN)