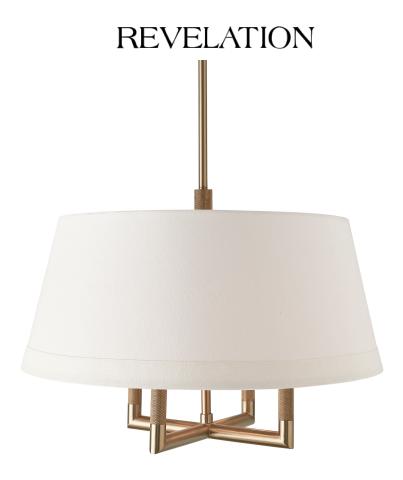

## **KNURL, 4 LT PENDANT**

ITEM #R21566

A four-arm, candelabra-style pendant is finished in a soft matter ich brass with knurled details throughout. The specially-crafted tapered hardback shade with 1 1/4" self trim has a return diffuser that softens the glow and limits bulb visibility. 4-60 watt max, candelabra sockets. Bulbs not included. Supplied with 15' wire, 3-12" stems and 1-6" stem for adjustable installation.

Dimensions: Weight: Ship Via: UPC Number: 24 W X 17 H X 24 D (in) 20 Small Parcel 792977753682