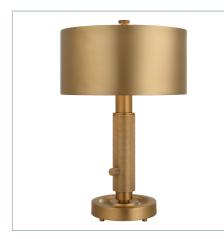

## **Complementary Items**

KNURL, 8 LT LINEAR CHANDELIER - BRASS

R21347 | 39.75 W X 11.25 H X 19 D (IN)

**KNURL FLOOR LAMP - BRASS** R30008-1 | 14 W X 57 H X 14 D (IN)

**KNURL MINI LAMP - BRASS** 

R30099-1 | 11 W X 17 H X 11 D (IN)