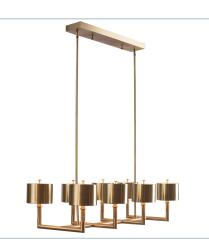

## **Complementary Items**

KNURL, 8 LT LINEAR CHANDELIER - BRASS

R21347 | 39.75 W X 11.25 H X 19 D (IN)

**KNURL FLOOR LAMP - BRASS** R30008-1 | 14 W X 57 H X 14 D (IN)

**KNURL MINI LAMP - BRASS** 

R30099-1 | 11 W X 17 H X 11 D (IN)