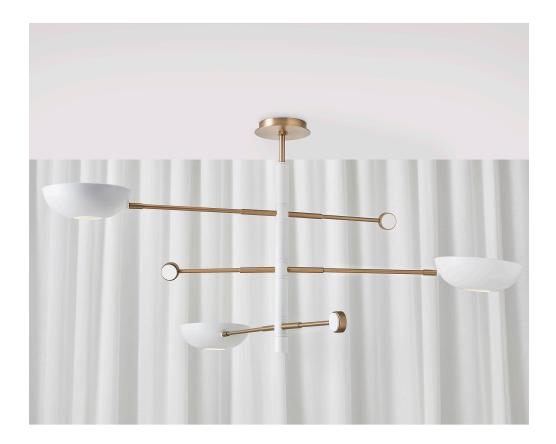

## SWINGER, 3 LT PENDANT - WHITE

ITEM #R21581

The Swinger Pendant has multiple configuration options. Each of the three white-coupe shape shades has an open top and frosted glass bottom. Lights can turn up or down. When shade is turned up, light diffuses off ceiling creating a diffused light. The rich brass-finished arms rotate 350 degrees around the main pole. Each arm is finished with a white and rich brass button counterweight for even distribution. 3-60 watt max, Edison sockets. Bulbs not included. Supplied with 20' wire, 3-12" stems, 1-6" stem and 1-3" stem for adjustable installation.

Dimensions: Weight: Ship Via: UPC Number: 52.5 W X 21.25 H X 52.5 D (in) 23 Oversize 792977751497