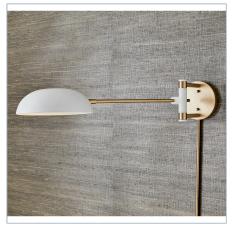

## **Complementary Items**

SWINGER, 3 LT PENDANT -BLACK

R21582 | 52.5 W X 21.25 H X 52.5 D (IN)

SWINGER, 1 LT SCONCE -WHITE

R22566 | 28 W X 6 H X 11.5 D (IN)

BLACK

SWINGER, 1 LT SCONCE -BLACK

R22567 | 28 W X 6 H X 11.5 D (IN)