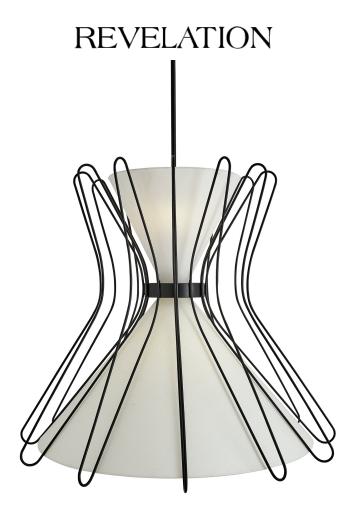

## **BOOMERANG, 4 LT PENDANT - BLACK GRANDE**

ITEM #R21591

Retro-inspired metalwork in a dramatic black powder-coat finish surrounds white linen crafted into an hourglass shape. One large light shines downward while three lights in the top cone illuminate upwards giving soft warmth overall. 3-60 watt max candelabra sockets in top cone and 1-150 watt max Edison socket in down light. Bulbs not included. Supplied with 20' wire, 3-12" stems and 1-6" stem for adjustable installation.

**Dimensions:** 33.5 W X 30 H X 33.5 D (in)

Weight: 38

Ship Via:Motor FreightUPC Number:792977748350