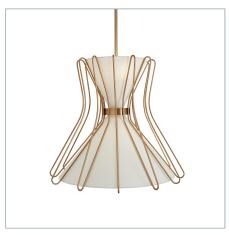

## **Complementary Items**

BOOMERANG, 4 LT PENDANT - BRASS GRANDE

R21578 | 33.5 W X 30 H X 33.5 D (IN)

BOOMERANG, 4 LT PENDANT -BRASS MEDIUM

R21592 | 24 W X 21 H X 24 D (IN)

BOOMERANG, 2 LT PENDANT - BRASS SMALL