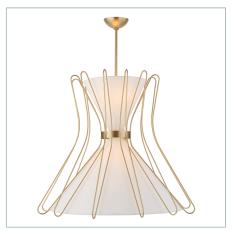

## **Complementary Items**

BOOMERANG, 4 LT PENDANT - BRASS GRANDE

R21578 | 33.5 W X 30 H X 33.5 D (IN)

BOOMERANG, 4 LT PENDANT -BRASS MEDIUM

R21592 | 24 W X 21 H X 24 D (IN)

BOOMERANG, 2 LT PENDANT - BRASS SMALL