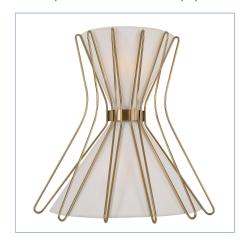

## **Complementary Items**

BOOMERANG, 4 LT PENDANT - BRASS GRANDE

R21578 | 33.5 W X 30 H X 33.5 D (IN)

BOOMERANG, 4 LT PENDANT -BRASS MEDIUM

R21592 | 24 W X 21 H X 24 D (IN)

BOOMERANG, 2 LT PENDANT - BRASS SMALL