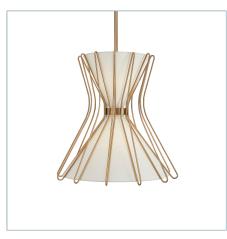

## **Complementary Items**

BOOMERANG, 4 LT PENDANT - BRASS GRANDE

R21578 | 33.5 W X 30 H X 33.5 D (IN)

BOOMERANG, 4 LT PENDANT -BRASS MEDIUM

R21592 | 24 W X 21 H X 24 D (IN)

BOOMERANG, 2 LT PENDANT - BRASS SMALL

R21593 | 18 W X 17.75 H X 18 D (IN)

BOOMERANG, 2 LT SCONCE - BRASS

R22574 | 18 W X 17.75 H X 9 D (IN)