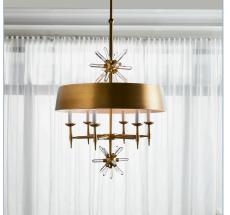

## **Complementary Items**

STAR QUARTZ, 2 LT SCONCE -NICKEL

R22539 | 14.5 W X 16.25 H X 7.75 D (IN)

STAR QUARTZ, 6 LT PENDANT -ANTIQUE BRASS

R21340 | 24 W X 34 H X 24 D (IN)

STAR QUARTZ TABLE LAMP -ANTIQUE BRASS