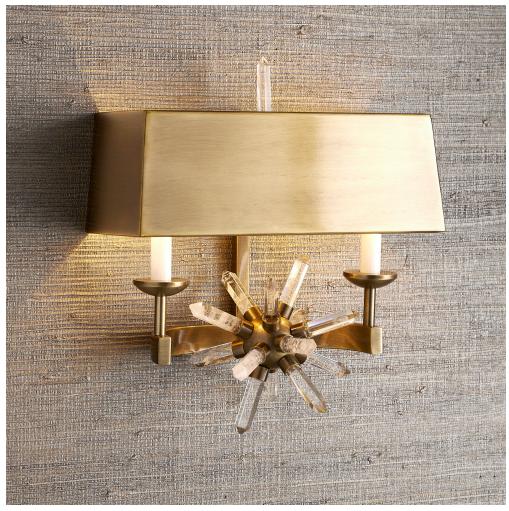

## **STAR QUARTZ, 2 LT SCONCE - BRASS**

ITEM #R22538

Two candelabra bulbs provide soft light diffused by a stylish metal shade and illuminates starbursts made of rich man made quartz crystals. Subtly and sophisticated designed arms are made of steel with antique brass finish and sit beneath an antique brass shade. 2-60 watt max, candelabra sockets. Bulbs not included.

| Dimensions:        |
|--------------------|
| Weight:            |
| Ship Via:          |
| <b>UPC Number:</b> |

14.5 W X 16.25 H X 7.75 D (in) 11 Small Parcel 792977996089