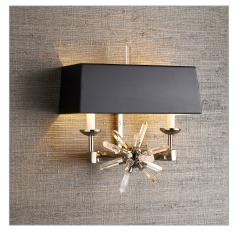

## **Complementary Items**

STAR QUARTZ, 2 LT SCONCE -NICKEL

R22539 | 14.5 W X 16.25 H X 7.75 D (IN)

STAR QUARTZ, 6 LT PENDANT -ANTIQUE BRASS

R21340 | 24 W X 34 H X 24 D (IN)

STAR QUARTZ TABLE LAMP -ANTIQUE BRASS