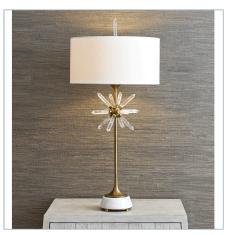

## **Complementary Items**

STAR QUARTZ, 2 LT SCONCE -NICKEL

R22539 | 14.5 W X 16.25 H X 7.75 D (IN)

STAR QUARTZ, 6 LT PENDANT -ANTIQUE BRASS

R21340 | 24 W X 34 H X 24 D (IN)

STAR QUARTZ TABLE LAMP -ANTIQUE BRASS

R28365 | 18 W X 39 H X 18 D (IN)