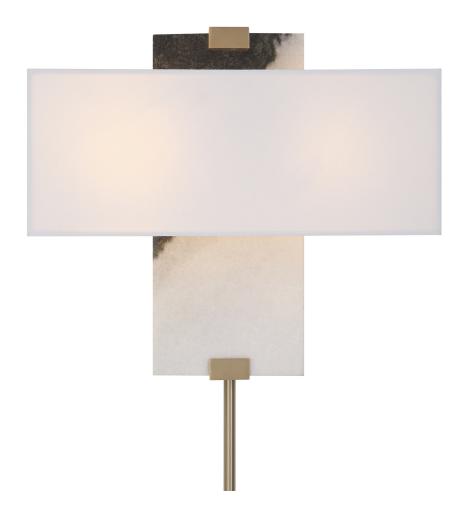

## PANDA, 2 LT SCONCE

ITEM #R22548

A stunning and dramatic marble monolith held in place with two metal clips in rich brass providing a striking backdrop for the clean rectangular shade concealing 2-60 watt max candelabra sockets. Each natural marble slice will feature variations of black and white, plus possible green veining, in exquisite patterns making each unique. The flexible Panda Wall Sconce can be used for portable installation as it comes with 8' of wire with 3-12" metal cord covers and in-line dimmer switch & plug or can be easily adapted for direct wire installation. Bulbs not included.

Dimensions: Weight: Ship Via: UPC Number: 14 W X 12.75 H X 5.25 D (in) 6 Small Parcel 792977761366